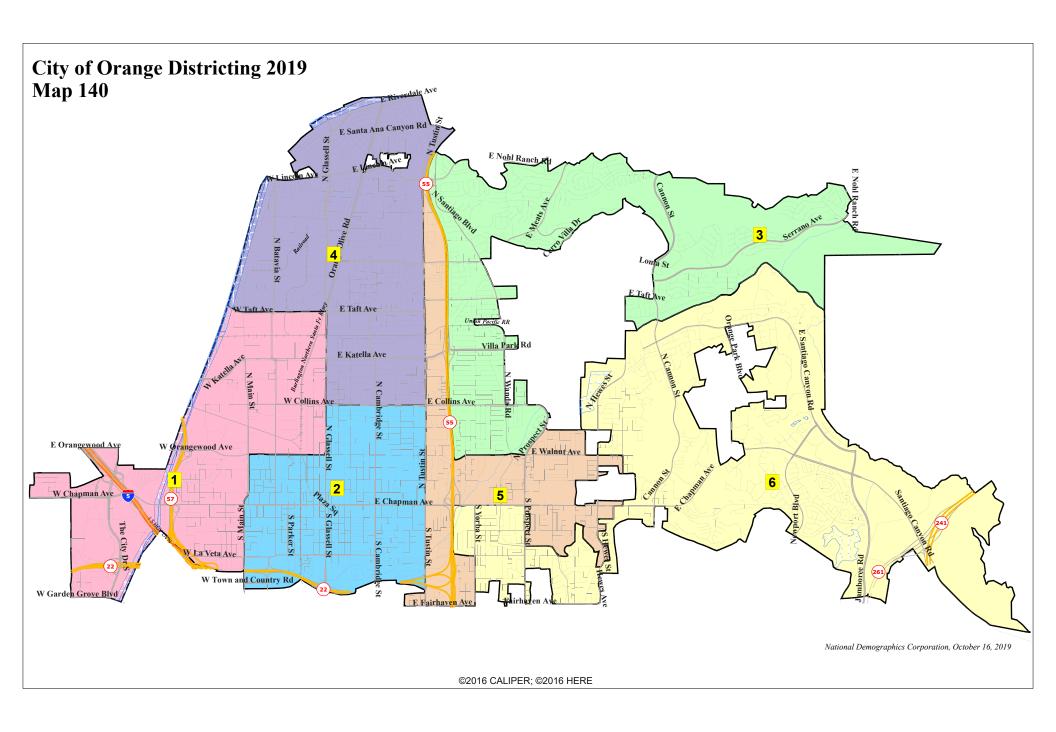

|                                                                                                                                                                                                                                                                                                                                                                                                                                                                                                                                                                                                                                                                                                                                                                                                                                                                                                                                                                                                                                                                                                                                                                                                                                                                                                                                                                                                                                                                                                                                                                                                                                                                                                                                                                                                                                                                                                                                                                                                                                                                                                                                |                                    | City of              | Orang          | ge - Ma    | ıp 136 |        |        |        |         |
|--------------------------------------------------------------------------------------------------------------------------------------------------------------------------------------------------------------------------------------------------------------------------------------------------------------------------------------------------------------------------------------------------------------------------------------------------------------------------------------------------------------------------------------------------------------------------------------------------------------------------------------------------------------------------------------------------------------------------------------------------------------------------------------------------------------------------------------------------------------------------------------------------------------------------------------------------------------------------------------------------------------------------------------------------------------------------------------------------------------------------------------------------------------------------------------------------------------------------------------------------------------------------------------------------------------------------------------------------------------------------------------------------------------------------------------------------------------------------------------------------------------------------------------------------------------------------------------------------------------------------------------------------------------------------------------------------------------------------------------------------------------------------------------------------------------------------------------------------------------------------------------------------------------------------------------------------------------------------------------------------------------------------------------------------------------------------------------------------------------------------------|------------------------------------|----------------------|----------------|------------|--------|--------|--------|--------|---------|
| Deviation from ideal   572   515   3509   199   964   735   155   7309   7309   7309   7309   7309   7309   7309   7309   7309   7309   7309   7309   7309   7309   7309   7309   7309   7309   7309   7309   7309   7309   7309   7309   7309   7309   7309   7309   7309   7309   7309   7309   7309   7309   7309   7309   7309   7309   7309   7309   7309   7309   7309   7309   7309   7309   7309   7309   7309   7309   7309   7309   7309   7309   7309   7309   7309   7309   7309   7309   7309   7309   7309   7309   7309   7309   7309   7309   7309   7309   7309   7309   7309   7309   7309   7309   7309   7309   7309   7309   7309   7309   7309   7309   7309   7309   7309   7309   7309   7309   7309   7309   7309   7309   7309   7309   7309   7309   7309   7309   7309   7309   7309   7309   7309   7309   7309   7309   7309   7309   7309   7309   7309   7309   7309   7309   7309   7309   7309   7309   7309   7309   7309   7309   7309   7309   7309   7309   7309   7309   7309   7309   7309   7309   7309   7309   7309   7309   7309   7309   7309   7309   7309   7309   7309   7309   7309   7309   7309   7309   7309   7309   7309   7309   7309   7309   7309   7309   7309   7309   7309   7309   7309   7309   7309   7309   7309   7309   7309   7309   7309   7309   7309   7309   7309   7309   7309   7309   7309   7309   7309   7309   7309   7309   7309   7309   7309   7309   7309   7309   7309   7309   7309   7309   7309   7309   7309   7309   7309   7309   7309   7309   7309   7309   7309   7309   7309   7309   7309   7309   7309   7309   7309   7309   7309   7309   7309   7309   7309   7309   7309   7309   7309   7309   7309   7309   7309   7309   7309   7309   7309   7309   7309   7309   7309   7309   7309   7309   7309   7309   7309   7309   7309   7309   7309   7309   7309   7309   7309   7309   7309   7309   7309   7309   7309   7309   7309   7309   7309   7309   7309   7309   7309   7309   7309   7309   7309   7309   7309   7309   7309   7309   7309   7309   7309   7309   7309   7309   7309   7309   7309   7309   7309   | District                           |                      | 1              | 2          | 3      | 4      | 5      | 6      | Total   |
| Total Pop   | <u>Ideal</u>                       | Total Pop            | 22,189         | 23,276     | 22,392 | 22,960 | 23,725 | 22,026 | 136,568 |
| Workstand   September   Sept   | 22.761                             | Deviation from ideal | -572           | 515        | -369   | 199    | 964    | -735   | 1,536   |
| Total Pop  **S NH White**  **S | 22,701                             | % Deviation          | -2.51%         | 2.26%      | -1.62% | 0.87%  | 4.24%  | -3.23% | 7.46%   |
| Total Pop                                                                                                                                                                                                                                                                                                                                                                                                                                                                                                                                                                                                                                                                                                                                                                                                                                                                                                                                                                                                                                                                                                                                                                                                                                                                                                                                                                                                                                                                                                                                                                                                                                                                                                                                                                                                                                                                                                                                                                                                                                                                                                                      |                                    | % Hisp               | 52%            | 38%        | 34%    | 33%    | 47%    | 24%    | 38%     |
| Main American   15% 6% 16% 16% 12% 9% 15% 12%   12%   12%   12%   12%   12%   12%   12%   12%   12%   12%   12%   12%   12%   12%   12%   12%   12%   12%   12%   12%   12%   12%   12%   12%   12%   12%   12%   12%   12%   12%   12%   12%   12%   12%   12%   12%   12%   12%   12%   12%   12%   12%   12%   12%   12%   12%   12%   12%   12%   12%   12%   12%   12%   12%   12%   12%   12%   12%   12%   12%   12%   12%   12%   12%   12%   12%   12%   12%   12%   12%   12%   12%   12%   12%   12%   12%   12%   12%   12%   12%   12%   12%   12%   12%   12%   12%   12%   12%   12%   12%   12%   12%   12%   12%   12%   12%   12%   12%   12%   12%   12%   12%   12%   12%   12%   12%   12%   12%   12%   12%   12%   12%   12%   12%   12%   12%   12%   12%   12%   12%   12%   12%   12%   12%   12%   12%   12%   12%   12%   12%   12%   12%   12%   12%   12%   12%   12%   12%   12%   12%   12%   12%   12%   12%   12%   12%   12%   12%   12%   12%   12%   12%   12%   12%   12%   12%   12%   12%   12%   12%   12%   12%   12%   12%   12%   12%   12%   12%   12%   12%   12%   12%   12%   12%   12%   12%   12%   12%   12%   12%   12%   12%   12%   12%   12%   12%   12%   12%   12%   12%   12%   12%   12%   12%   12%   12%   12%   12%   12%   12%   12%   12%   12%   12%   12%   12%   12%   12%   12%   12%   12%   12%   12%   12%   12%   12%   12%   12%   12%   12%   12%   12%   12%   12%   12%   12%   12%   12%   12%   12%   12%   12%   12%   12%   12%   12%   12%   12%   12%   12%   12%   12%   12%   12%   12%   12%   12%   12%   12%   12%   12%   12%   12%   12%   12%   12%   12%   12%   12%   12%   12%   12%   12%   12%   12%   12%   12%   12%   12%   12%   12%   12%   12%   12%   12%   12%   12%   12%   12%   12%   12%   12%   12%   12%   12%   12%   12%   12%   12%   12%   12%   12%   12%   12%   12%   12%   12%   12%   12%   12%   12%   12%   12%   12%   12%   12%   12%   12%   12%   12%   12%   12%   12%   12%   12%   12%   12%   12%   12%   12%   12%   12%   12%   12%   12%   12%   12%   12%   12%   12%   12%   12%   12%    | /I . I D                           | -                    | 28%            | 53%        | 48%    | 52%    | 41%    | 59%    | 47%     |
| Section   Sect   | Total Pop                          |                      | 3%             | 1%         | 1%     | 2%     | 2%     | 1%     | 2%      |
| Total                                                                                                                                                                                                                                                                                                                                                                                                                                                                                                                                                                                                                                                                                                                                                                                                                                                                                                                                                                                                                                                                                                                                                                                                                                                                                                                                                                                                                                                                                                                                                                                                                                                                                                                                                                                                                                                                                                                                                                                                                                                                                                                          |                                    |                      |                |            |        |        |        |        | 12%     |
| Selfation   Simple    |                                    |                      |                |            |        |        |        |        | 92,250  |
| Gitizen Voting Age Pop    % NH Black   49%   66%   60%   61%   57%   63%   59%   59%   68%   68%   61%   15%   22%   22%   15%   68%   16%   15%   68%   16%   15%   68%   16%   15%   68%   16%   15%   68%   16%   15%   68%   16%   15%   68%   16%   15%   16%   15%   15%   15%   15%   15%   15%   15%   15%   15%   15%   15%   15%   15%   15%   15%   15%   15%   15%   15%   15%   15%   15%   15%   15%   15%   15%   15%   15%   15%   15%   15%   15%   15%   15%   15%   15%   15%   15%   15%   15%   15%   15%   15%   15%   15%   15%   15%   15%   15%   15%   15%   15%   15%   15%   15%   15%   15%   15%   15%   15%   15%   15%   15%   15%   15%   15%   15%   15%   15%   15%   15%   15%   15%   15%   15%   15%   15%   15%   15%   15%   15%   15%   15%   15%   15%   15%   15%   15%   15%   15%   15%   15%   15%   15%   15%   15%   15%   15%   15%   15%   15%   15%   15%   15%   15%   15%   15%   15%   15%   15%   15%   15%   15%   15%   15%   15%   15%   15%   15%   15%   15%   15%   15%   15%   15%   15%   15%   15%   15%   15%   15%   15%   15%   15%   15%   15%   15%   15%   15%   15%   15%   15%   15%   15%   15%   15%   15%   15%   15%   15%   15%   15%   15%   15%   15%   15%   15%   15%   15%   15%   15%   15%   15%   15%   15%   15%   15%   15%   15%   15%   15%   15%   15%   15%   15%   15%   15%   15%   15%   15%   15%   15%   15%   15%   15%   15%   15%   15%   15%   15%   15%   15%   15%   15%   15%   15%   15%   15%   15%   15%   15%   15%   15%   15%   15%   15%   15%   15%   15%   15%   15%   15%   15%   15%   15%   15%   15%   15%   15%   15%   15%   15%   15%   15%   15%   15%   15%   15%   15%   15%   15%   15%   15%   15%   15%   15%   15%   15%   15%   15%   15%   15%   15%   15%   15%   15%   15%   15%   15%   15%   15%   15%   15%   15%   15%   15%   15%   15%   15%   15%   15%   15%   15%   15%   15%   15%   15%   15%   15%   15%   15%   15%   15%   15%   15%   15%   15%   15%   15%   15%   15%   15%   15%   15%   15%   15%   15%   15%   15%   15%   15%   15%   15%   15%   15%   15%   15%   15% |                                    |                      |                | ,          |        |        | ,      | ,      | 26%     |
| Work   Black   4%   1%   2%   1%   19%   29%   10%   13%   13%   13%   13%   13%   13%   13%   13%   13%   13%   13%   13%   13%   13%   13%   13%   13%   13%   13%   13%   13%   13%   13%   13%   13%   13%   13%   13%   13%   13%   13%   13%   13%   13%   13%   13%   13%   13%   13%   13%   13%   13%   13%   13%   13%   13%   13%   13%   13%   13%   13%   13%   13%   13%   13%   13%   13%   13%   13%   13%   13%   13%   13%   13%   13%   13%   13%   13%   13%   13%   13%   13%   13%   13%   13%   13%   13%   13%   13%   13%   13%   13%   13%   13%   13%   13%   13%   13%   13%   13%   13%   13%   13%   13%   13%   13%   13%   13%   13%   13%   13%   13%   13%   13%   13%   13%   13%   13%   13%   13%   13%   13%   13%   13%   13%   13%   13%   13%   13%   13%   13%   13%   13%   13%   13%   13%   13%   13%   13%   13%   13%   13%   13%   13%   13%   13%   13%   13%   13%   13%   13%   13%   13%   13%   13%   13%   13%   13%   13%   13%   13%   13%   13%   13%   13%   13%   13%   13%   13%   13%   13%   13%   13%   13%   13%   13%   13%   13%   13%   13%   13%   13%   13%   13%   13%   13%   13%   13%   13%   13%   13%   13%   13%   13%   13%   13%   13%   13%   13%   13%   13%   13%   13%   13%   13%   13%   13%   13%   13%   13%   13%   13%   13%   13%   13%   13%   13%   13%   13%   13%   13%   13%   13%   13%   13%   13%   13%   13%   13%   13%   13%   13%   13%   13%   13%   13%   13%   13%   13%   13%   13%   13%   13%   13%   13%   13%   13%   13%   13%   13%   13%   13%   13%   13%   13%   13%   13%   13%   13%   13%   13%   13%   13%   13%   13%   13%   13%   13%   13%   13%   13%   13%   13%   13%   13%   13%   13%   13%   13%   13%   13%   13%   13%   13%   13%   13%   13%   13%   13%   13%   13%   13%   13%   13%   13%   13%   13%   13%   13%   13%   13%   13%   13%   13%   13%   13%   13%   13%   13%   13%   13%   13%   13%   13%   13%   13%   13%   13%   13%   13%   13%   13%   13%   13%   13%   13%   13%   13%   13%   13%   13%   13%   13%   13%   13%   13%   13%   13%   13%   13%   13%   13%     | Citizen Voting Age Pon             |                      |                |            |        |        |        |        | 59%     |
| Voter Registration (Nov 2016)                                                                                                                                                                                                                                                                                                                                                                                                                                                                                                                                                                                                                                                                                                                                                                                                                                                                                                                                                                                                                                                                                                                                                                                                                                                                                                                                                                                                                                                                                                                                                                                                                                                                                                                                                                                                                                                                                                                                                                                                                                                                                                  | Ciuzen Voung rige i op             |                      |                |            |        |        |        |        |         |
| Voter Registration (Nov 2016)                                                                                                                                                                                                                                                                                                                                                                                                                                                                                                                                                                                                                                                                                                                                                                                                                                                                                                                                                                                                                                                                                                                                                                                                                                                                                                                                                                                                                                                                                                                                                                                                                                                                                                                                                                                                                                                                                                                                                                                                                                                                                                  |                                    |                      |                |            |        |        |        |        |         |
| Voter Registration (Nov 2016)   Spanish-Surnamed   34%   25%   15%   25%   31%   17%   25%   25%   31%   17%   25%   25%   31%   17%   25%   25%   31%   17%   25%   25%   31%   17%   25%   25%   31%   17%   25%   25%   31%   17%   25%   25%   31%   17%   25%   25%   31%   17%   25%   25%   31%   17%   25%   25%   31%   17%   25%   25%   25%   25%   25%   25%   25%   25%   25%   25%   25%   25%   25%   25%   25%   25%   25%   25%   25%   25%   25%   25%   25%   25%   25%   25%   25%   25%   25%   25%   25%   25%   25%   25%   25%   25%   25%   25%   25%   25%   25%   25%   25%   25%   25%   25%   25%   25%   25%   25%   25%   25%   25%   25%   25%   25%   25%   25%   25%   25%   25%   25%   25%   25%   25%   25%   25%   25%   25%   25%   25%   25%   25%   25%   25%   25%   25%   25%   25%   25%   25%   25%   25%   25%   25%   25%   25%   25%   25%   25%   25%   25%   25%   25%   25%   25%   25%   25%   25%   25%   25%   25%   25%   25%   25%   25%   25%   25%   25%   25%   25%   25%   25%   25%   25%   25%   25%   25%   25%   25%   25%   25%   25%   25%   25%   25%   25%   25%   25%   25%   25%   25%   25%   25%   25%   25%   25%   25%   25%   25%   25%   25%   25%   25%   25%   25%   25%   25%   25%   25%   25%   25%   25%   25%   25%   25%   25%   25%   25%   25%   25%   25%   25%   25%   25%   25%   25%   25%   25%   25%   25%   25%   25%   25%   25%   25%   25%   25%   25%   25%   25%   25%   25%   25%   25%   25%   25%   25%   25%   25%   25%   25%   25%   25%   25%   25%   25%   25%   25%   25%   25%   25%   25%   25%   25%   25%   25%   25%   25%   25%   25%   25%   25%   25%   25%   25%   25%   25%   25%   25%   25%   25%   25%   25%   25%   25%   25%   25%   25%   25%   25%   25%   25%   25%   25%   25%   25%   25%   25%   25%   25%   25%   25%   25%   25%   25%   25%   25%   25%   25%   25%   25%   25%   25%   25%   25%   25%   25%   25%   25%   25%   25%   25%   25%   25%   25%   25%   25%   25%   25%   25%   25%   25%   25%   25%   25%   25%   25%   25%   25%   25%   25%   25%   25%   25%   25%   2   |                                    |                      |                |            |        |        |        |        |         |
| Voter Registration (Nov 2016)   % Spanish-Surnamed                                                                                                                                                                                                                                                                                                                                                                                                                                                                                                                                                                                                                                                                                                                                                                                                                                                                                                                                                                                                                                                                                                                                                                                                                                                                                                                                                                                                                                                                                                                                                                                                                                                                                                                                                                                                                                                                                                                                                                                                                                                                             |                                    |                      | ,              | ,          | ,      | ,      | ,      | ,      | ,       |
| Voter Turnout                                                                                                                                                                                                                                                                                                                                                                                                                                                                                                                                                                                                                                                                                                                                                                                                                                                                                                                                                                                                                                                                                                                                                                                                                                                                                                                                                                                                                                                                                                                                                                                                                                                                                                                                                                                                                                                                                                                                                                                                                                                                                                                  |                                    |                      |                |            |        |        |        |        |         |
| Voter Turnout (Nov 2014)   Voter Turnout (Nov    | Voter Registration (Nov            |                      |                |            |        |        |        |        |         |
| Voter Turnout                                                                                                                                                                                                                                                                                                                                                                                                                                                                                                                                                                                                                                                                                                                                                                                                                                                                                                                                                                                                                                                                                                                                                                                                                                                                                                                                                                                                                                                                                                                                                                                                                                                                                                                                                                                                                                                                                                                                                                                                                                                                                                                  |                                    |                      |                |            |        |        |        |        |         |
| Voter Turnout   Nov   2016   Voter Turnout   Voter Turnout   Nov   2016   Voter Turnout   Voter Turnout   Nov   2014   Voter Turnout   Voter Turnout   Voter Turnout   Voter Turnout   Nov   2014   Voter Turnout   Vo   | /                                  |                      |                |            |        |        |        |        | 1%      |
| Voter Turnout (Nov 2016)                                                                                                                                                                                                                                                                                                                                                                                                                                                                                                                                                                                                                                                                                                                                                                                                                                                                                                                                                                                                                                                                                                                                                                                                                                                                                                                                                                                                                                                                                                                                                                                                                                                                                                                                                                                                                                                                                                                                                                                                                                                                                                       |                                    |                      |                |            |        |        |        |        | 64%     |
| Voter Turnout 2016    Voter 2016    Vo   |                                    |                      |                |            |        |        |        |        | 1%      |
| Voter Turnout 2016    Voter Turnout 2016    Voter Turnout 2016    Voter Turnout 2014    Voter Turnout 2015    Voter Turnout 2014    Voter Turnout 2014    Voter Turnout 2015    Voter Turnout 2014     |                                    |                      | 6,030          | 8,975      | 9,788  | 10,178 | 8,888  | 11,516 | 55,377  |
| Voter Turnout   (Nov 2016)                                                                                                                                                                                                                                                                                                                                                                                                                                                                                                                                                                                                                                                                                                                                                                                                                                                                                                                                                                                                                                                                                                                                                                                                                                                                                                                                                                                                                                                                                                                                                                                                                                                                                                                                                                                                                                                                                                                                                                                                                                                                                                     |                                    | % Latino est.        | 37%            | 26%        | 15%    | 24%    | 29%    | 16%    | 23%     |
| 2016    % Assan-Surnamed   10%   4%   11%   6%   5%   8%   7%   1%   1%   1%   1%   1%   1%   1                                                                                                                                                                                                                                                                                                                                                                                                                                                                                                                                                                                                                                                                                                                                                                                                                                                                                                                                                                                                                                                                                                                                                                                                                                                                                                                                                                                                                                                                                                                                                                                                                                                                                                                                                                                                                                                                                                                                                                                                                                | Victor Thomas Alexandria           | % Spanish-Surnamed   | 33%            | 23%        | 13%    | 21%    | 26%    | 15%    | 21%     |
| Section   Sect   | \                                  | % Asian-Surnamed     | 10%            | 4%         | 11%    | 6%     | 5%     | 8%     | 7%      |
| Word NH White est.                                                                                                                                                                                                                                                                                                                                                                                                                                                                                                                                                                                                                                                                                                                                                                                                                                                                                                                                                                                                                                                                                                                                                                                                                                                                                                                                                                                                                                                                                                                                                                                                                                                                                                                                                                                                                                                                                                                                                                                                                                                                                                             | 2016)                              | % Filipino-Surnamed  | 2%             | 1%         | 1%     | 1%     | 1%     | 1%     | 1%      |
| Voter Turnout (Nov 2014)                                                                                                                                                                                                                                                                                                                                                                                                                                                                                                                                                                                                                                                                                                                                                                                                                                                                                                                                                                                                                                                                                                                                                                                                                                                                                                                                                                                                                                                                                                                                                                                                                                                                                                                                                                                                                                                                                                                                                                                                                                                                                                       |                                    |                      | 47%            | 68%        | 70%    | 67%    | 63%    | 72%    | 66%     |
| Voter Turnout (Nov 2014)  Voter Turnout (Nov 104)   |                                    |                      | 2%             | 1%         | 2%     |        | 1%     | 2%     | 1%      |
| Voter Turnout (Nov 2014)  Voter Turnout (Nov |                                    |                      |                |            |        |        |        |        | 29,037  |
| Voter Turnout (Nov 2014)  **Spanish-Surnamed**  **Spanish-Surnamed |                                    |                      | ,              |            |        |        |        |        | 14%     |
| Voter Turnout         (Nov 2014)         % Asian-Sumamed         13%         3%         11%         5%         5%         7%         79%           2014)         % Filipino-Surnamed         1%         1%         1%         1%         1%         1%         1%         1%         1%         1%         1%         1%         1%         1%         1%         1%         1%         1%         1%         1%         1%         1%         1%         1%         1%         1%         1%         1%         1%         1%         1%         1%         1%         1%         1%         1%         1%         1%         1%         1%         1%         1%         1%         1%         1%         1%         1%         1%         1%         1%         1%         1%         1%         1%         1%         1%         1%         1%         1%         1%         1%         1%         22%         24,83         23,962         21,237         139,2         24,834         23,962         21,237         139,2         24,834         23,962         21,237         139,2         26%         28%         26%         29%         26%         29%         26%         29%                                                                                                                                                                                                                                                                                                                                                                                                                                                                                                                                                                                                                                                                                                                                                                                                                                                                                                                                     |                                    |                      |                |            |        |        |        |        | 13%     |
| We Filipino-Surnamed                                                                                                                                                                                                                                                                                                                                                                                                                                                                                                                                                                                                                                                                                                                                                                                                                                                                                                                                                                                                                                                                                                                                                                                                                                                                                                                                                                                                                                                                                                                                                                                                                                                                                                                                                                                                                                                                                                                                                                                                                                                                                                           | Voter Turnout (Nov                 |                      |                |            |        |        |        |        |         |
| W. NH White est.   58%   78%   77%   77%   75%   75%   75%   75%   75%   75%   75%   75%   75%   75%   75%   75%   75%   75%   75%   75%   75%   75%   75%   75%   75%   75%   75%   75%   10%   11%   11%   11%   11%   12%   12%   1392   24,834   23,962   21,237   1392   24,834   23,962   21,237   1392   24,834   23,962   21,237   1392   24,834   23,962   21,237   23%   24%   25%   25%   25%   25%   25%   25%   25%   25%   25%   25%   25%   25%   25%   25%   25%   25%   25%   25%   25%   25%   25%   25%   25%   25%   25%   25%   25%   25%   25%   25%   25%   25%   25%   25%   25%   25%   25%   25%   25%   25%   25%   25%   25%   25%   25%   25%   25%   25%   25%   25%   25%   25%   25%   25%   25%   25%   25%   25%   25%   25%   25%   25%   25%   25%   25%   25%   25%   25%   25%   25%   25%   25%   25%   25%   25%   25%   25%   25%   25%   25%   25%   25%   25%   25%   25%   25%   25%   25%   25%   25%   25%   25%   25%   25%   25%   25%   25%   25%   25%   25%   25%   25%   25%   25%   25%   25%   25%   25%   25%   25%   25%   25%   25%   25%   25%   25%   25%   25%   25%   25%   25%   25%   25%   25%   25%   25%   25%   25%   25%   25%   25%   25%   25%   25%   25%   25%   25%   25%   25%   25%   25%   25%   25%   25%   25%   25%   25%   25%   25%   25%   25%   25%   25%   25%   25%   25%   25%   25%   25%   25%   25%   25%   25%   25%   25%   25%   25%   25%   25%   25%   25%   25%   25%   25%   25%   25%   25%   25%   25%   25%   25%   25%   25%   25%   25%   25%   25%   25%   25%   25%   25%   25%   25%   25%   25%   25%   25%   25%   25%   25%   25%   25%   25%   25%   25%   25%   25%   25%   25%   25%   25%   25%   25%   25%   25%   25%   25%   25%   25%   25%   25%   25%   25%   25%   25%   25%   25%   25%   25%   25%   25%   25%   25%   25%   25%   25%   25%   25%   25%   25%   25%   25%   25%   25%   25%   25%   25%   25%   25%   25%   25%   25%   25%   25%   25%   25%   25%   25%   25%   25%   25%   25%   25%   25%   25%   25%   25%   25%   25%   25%   25%   25%   25%   25%   25%   25%   25%   25%     | 2014)                              |                      |                |            |        |        |        |        |         |
| Mode                                                                                                                                                                                                                                                                                                                                                                                                                                                                                                                                                                                                                                                                                                                                                                                                                                                                                                                                                                                                                                                                                                                                                                                                                                                                                                                                                                                                                                                                                                                                                                                                                                                                                                                                                                                                                                                                                                                                                                                                                                                                                                                           |                                    |                      |                |            |        |        |        |        |         |
| ACS Pop. Est. Total 23,581 24,497 21,392 24,834 23,962 21,237 139,5 age0-19 24% 27% 26% 29% 29% 27% 22% 26% agc20-60 63% 59% 54% 56% 57% 53% 57% agc60plus 13% 14% 20% 16% 16% 25% 17% immigrants 29% 33% 27% 19% 26% 21% 24% 26% agc20-60 agc20-60 38% 59% 54% 56% 56% 57% 53% 57% agc60plus 13% 14% 20% 16% 16% 25% 17% 17% 16% 16% 25% 17% 17% 16% 16% 25% 17% 17% 16% 16% 25% 17% 17% 16% 16% 25% 17% 17% 16% 16% 25% 17% 17% 16% 16% 25% 17% 17% 16% 16% 25% 17% 17% 16% 16% 16% 25% 17% 17% 16% 16% 16% 16% 16% 16% 16% 16% 16% 16                                                                                                                                                                                                                                                                                                                                                                                                                                                                                                                                                                                                                                                                                                                                                                                                                                                                                                                                                                                                                                                                                                                                                                                                                                                                                                                                                                                                                                                                                                                                                                                       |                                    |                      |                |            |        |        |        |        |         |
| Age   age0-19                                                                                                                                                                                                                                                                                                                                                                                                                                                                                                                                                                                                                                                                                                                                                                                                                                                                                                                                                                                                                                                                                                                                                                                                                                                                                                                                                                                                                                                                                                                                                                                                                                                                                                                                                                                                                                                                                                                                                                                                                                                                                                                  | 100 7                              |                      |                |            |        |        |        |        |         |
| Age                                                                                                                                                                                                                                                                                                                                                                                                                                                                                                                                                                                                                                                                                                                                                                                                                                                                                                                                                                                                                                                                                                                                                                                                                                                                                                                                                                                                                                                                                                                                                                                                                                                                                                                                                                                                                                                                                                                                                                                                                                                                                                                            | ACS Pop. Est.                      |                      | ,              | ,          | ,      | _      | ,      | ,      | 139,502 |
| Age60plus   13%   14%   20%   16%   16%   25%   17%   immigrants   29%   23%   27%   19%   26%   21%   24%   24%   38%   54%   48%   36%   62%   46%   46%   47%   59%   60%   65%   56%   69%   59%   35%   23%   24%   35%   18%   29%   23%   24%   35%   18%   29%   23%   24%   35%   18%   29%   23%   24%   35%   18%   29%   23%   24%   35%   18%   29%   23%   24%   35%   18%   29%   23%   24%   35%   18%   29%   23%   24%   35%   18%   29%   23%   24%   35%   18%   29%   23%   24%   35%   18%   29%   23%   24%   35%   18%   29%   23%   24%   35%   35%   35%   35%   35%   35%   35%   35%   29%   23%   24%   35%   35%   35%   29%   23%   24%   24%   24%   24%   24%   24%   24%   24%   24%   24%   24%   24%   24%   24%   24%   24%   24%   24%   24%   24%   24%   24%   24%   24%   24%   24%   24%   24%   24%   24%   24%   24%   24%   24%   24%   24%   24%   24%   24%   24%   24%   24%   24%   24%   24%   24%   24%   24%   24%   24%   24%   24%   24%   24%   24%   24%   24%   24%   24%   24%   24%   24%   24%   24%   24%   24%   24%   24%   24%   24%   24%   24%   24%   24%   24%   24%   24%   24%   24%   24%   24%   24%   24%   24%   24%   24%   24%   24%   24%   24%   24%   24%   24%   24%   24%   24%   24%   24%   24%   24%   24%   24%   24%   24%   24%   24%   24%   24%   24%   24%   24%   24%   24%   24%   24%   24%   24%   24%   24%   24%   24%   24%   24%   24%   24%   24%   24%   24%   24%   24%   24%   24%   24%   24%   24%   24%   24%   24%   24%   24%   24%   24%   24%   24%   24%   24%   24%   24%   24%   24%   24%   24%   24%   24%   24%   24%   24%   24%   24%   24%   24%   24%   24%   24%   24%   24%   24%   24%   24%   24%   24%   24%   24%   24%   24%   24%   24%   24%   24%   24%   24%   24%   24%   24%   24%   24%   24%   24%   24%   24%   24%   24%   24%   24%   24%   24%   24%   24%   24%   24%   24%   24%   24%   24%   24%   24%   24%   24%   24%   24%   24%   24%   24%   24%   24%   24%   24%   24%   24%   24%   24%   24%   24%   24%   24%   24%   24%   24%   24%   24%   24%   24%   24%   24%   | Age                                | 0                    |                |            |        |        |        |        | 26%     |
| Immigration                                                                                                                                                                                                                                                                                                                                                                                                                                                                                                                                                                                                                                                                                                                                                                                                                                                                                                                                                                                                                                                                                                                                                                                                                                                                                                                                                                                                                                                                                                                                                                                                                                                                                                                                                                                                                                                                                                                                                                                                                                                                                                                    |                                    | 0                    |                |            |        |        |        |        | 57%     |
| Immigration                                                                                                                                                                                                                                                                                                                                                                                                                                                                                                                                                                                                                                                                                                                                                                                                                                                                                                                                                                                                                                                                                                                                                                                                                                                                                                                                                                                                                                                                                                                                                                                                                                                                                                                                                                                                                                                                                                                                                                                                                                                                                                                    |                                    | 0 1                  |                |            |        |        |        |        | 17%     |
| Language spoken at home                                                                                                                                                                                                                                                                                                                                                                                                                                                                                                                                                                                                                                                                                                                                                                                                                                                                                                                                                                                                                                                                                                                                                                                                                                                                                                                                                                                                                                                                                                                                                                                                                                                                                                                                                                                                                                                                                                                                                                                                                                                                                                        | Immigration                        | 0                    | 29%            | 23%        | 27%    | 19%    | 26%    | 21%    | 24%     |
| Language spoken at home   spanish   40%   35%   23%   24%   35%   18%   29%   asian-lang   10%   4%   9%   8%   6%   8%   7%   other lang   4%   3%   8%   3%   4%   4%   4%   4%   4%   4%   4                                                                                                                                                                                                                                                                                                                                                                                                                                                                                                                                                                                                                                                                                                                                                                                                                                                                                                                                                                                                                                                                                                                                                                                                                                                                                                                                                                                                                                                                                                                                                                                                                                                                                                                                                                                                                                                                                                                                | minigradon                         | naturalized          | 43%            | 38%        | 54%    | 48%    | 36%    | 62%    | 46%     |
| Asian-lang   10%   4%   9%   8%   6%   8%   7%     Other lang   4%   3%   8%   3%   4%   4%   4%     Language Fluency   Speaks Eng. "Less than Very Well"   22%   18%   16%   13%   19%   10%   16%     Education (among those age 25+)   Bachelor   20%   20%   28%   20%   21%   29%   23%     Ghild in Household   Child-under18   28%   28%   36%   35%   35%   29%   32%     Pct of Pop. Age 16+   employed   55%   63%   62%   61%   64%   61%   61%     Income 0-25k   18%   18%   10%   12%   13%   8%   13%     Income 25-50k   20%   22%   15%   16%   22%   13%   18%     Income 25-50k   38%   37%   43%   48%   42%   46%   42%     Income 200k-plus   3%   3%   3%   18%   7%   9%   21%   10%     Single family   39%   57%   82%   75%   69%   85%   68%     Multi-family   61%   43%   18%   25%   31%   15%   32%     Total population data from the 2010 Decennial Census.   10%   10%   18%   18%   10%   18%   15%   15%   32%     Total population data from the 2010 Decennial Census.   10%   10%   10%   10%   10%   10%   10%     Total population data from the 2010 Decennial Census.   10%   10%   10%   10%   10%   10%   10%     Total population data from the 2010 Decennial Census.   10%   10%   10%   10%   10%   10%     Total population data from the 2010 Decennial Census.   10%   10%   10%   10%   10%   10%   10%   10%   10%   10%   10%   10%   10%   10%   10%   10%   10%   10%   10%   10%   10%   10%   10%   10%   10%   10%   10%   10%   10%   10%   10%   10%   10%   10%   10%   10%   10%   10%   10%   10%   10%   10%   10%   10%   10%   10%   10%   10%   10%   10%   10%   10%   10%   10%   10%   10%   10%   10%   10%   10%   10%   10%   10%   10%   10%   10%   10%   10%   10%   10%   10%   10%   10%   10%   10%   10%   10%   10%   10%   10%   10%   10%   10%   10%   10%   10%   10%   10%   10%   10%   10%   10%   10%   10%   10%   10%   10%   10%   10%   10%   10%   10%   10%   10%   10%   10%   10%   10%   10%   10%   10%   10%   10%   10%   10%   10%   10%   10%   10%   10%   10%   10%   10%   10%   10%   10%   10%   10%   10%      |                                    | english              | 47%            | 59%        | 60%    | 65%    | 56%    | 69%    | 59%     |
| Other lang   4%   3%   8%   3%   4%   4%   4%   4%   4%   4%   4                                                                                                                                                                                                                                                                                                                                                                                                                                                                                                                                                                                                                                                                                                                                                                                                                                                                                                                                                                                                                                                                                                                                                                                                                                                                                                                                                                                                                                                                                                                                                                                                                                                                                                                                                                                                                                                                                                                                                                                                                                                               | Language spoken at home            | spanish              | 40%            | 35%        | 23%    | 24%    | 35%    | 18%    | 29%     |
| Language Fluency   Speaks Eng. "Less than Very Well"   22%   18%   16%   13%   19%   10%   169                                                                                                                                                                                                                                                                                                                                                                                                                                                                                                                                                                                                                                                                                                                                                                                                                                                                                                                                                                                                                                                                                                                                                                                                                                                                                                                                                                                                                                                                                                                                                                                                                                                                                                                                                                                                                                                                                                                                                                                                                                 |                                    | asian-lang           | 10%            | 4%         | 9%     | 8%     | 6%     | 8%     | 7%      |
| Education (among those age 25+)                                                                                                                                                                                                                                                                                                                                                                                                                                                                                                                                                                                                                                                                                                                                                                                                                                                                                                                                                                                                                                                                                                                                                                                                                                                                                                                                                                                                                                                                                                                                                                                                                                                                                                                                                                                                                                                                                                                                                                                                                                                                                                |                                    | other lang           | 4%             | 3%         | 8%     | 3%     | 4%     | 4%     | 4%      |
| Education (among those age 25+)                                                                                                                                                                                                                                                                                                                                                                                                                                                                                                                                                                                                                                                                                                                                                                                                                                                                                                                                                                                                                                                                                                                                                                                                                                                                                                                                                                                                                                                                                                                                                                                                                                                                                                                                                                                                                                                                                                                                                                                                                                                                                                |                                    |                      |                | 4007       | 4.407  |        | 4007   | 4007   | 1 40 /  |
| Education (among those age 25+)                                                                                                                                                                                                                                                                                                                                                                                                                                                                                                                                                                                                                                                                                                                                                                                                                                                                                                                                                                                                                                                                                                                                                                                                                                                                                                                                                                                                                                                                                                                                                                                                                                                                                                                                                                                                                                                                                                                                                                                                                                                                                                | Language Fluency                   |                      | 22%            | 18%        | 16%    | 13%    | 19%    | 10%    | 16%     |
| Biducation (among those age 25+)   bachelor   20%   20%   28%   20%   21%   29%   239                                                                                                                                                                                                                                                                                                                                                                                                                                                                                                                                                                                                                                                                                                                                                                                                                                                                                                                                                                                                                                                                                                                                                                                                                                                                                                                                                                                                                                                                                                                                                                                                                                                                                                                                                                                                                                                                                                                                                                                                                                          | E1 : / :                           |                      | 51%            | 51%        | 43%    | 55%    | 52%    | 44%    | 49%     |
| Graduatedegree   9%   10%   15%   11%   9%   18%   129                                                                                                                                                                                                                                                                                                                                                                                                                                                                                                                                                                                                                                                                                                                                                                                                                                                                                                                                                                                                                                                                                                                                                                                                                                                                                                                                                                                                                                                                                                                                                                                                                                                                                                                                                                                                                                                                                                                                                                                                                                                                         | , 0                                |                      |                |            |        |        |        |        | 23%     |
| Child in Household         child-under18         28%         28%         36%         35%         29%         329           Pct of Pop. Age 16+         employed         55%         63%         62%         61%         64%         61%         61%           Household Income         income 0-25k         18%         18%         10%         12%         13%         8%         13%           Household Income         income 25-50k         20%         22%         15%         16%         22%         13%         18%           income 50-75k         22%         20%         14%         16%         15%         13%         16%           income 75-200k         38%         37%         43%         48%         42%         46%         42%           income 200k-plus         3%         3%         18%         7%         9%         21%         10%           single family         39%         57%         82%         75%         69%         85%         68%           multi-family         61%         43%         18%         25%         31%         15%         32%           rented         70%         62%         27%         39%         42%         18%                                                                                                                                                                                                                                                                                                                                                                                                                                                                                                                                                                                                                                                                                                                                                                                                                                                                                                                                                | age 25+)                           |                      |                |            |        |        |        |        |         |
| Pct of Pop. Age 16+         employed         55%         63%         62%         61%         64%         61%         61%           Household Income         income 0-25k         18%         18%         10%         12%         13%         8%         13%           income 25-50k         20%         22%         15%         16%         22%         13%         18%           income 50-75k         22%         20%         14%         16%         15%         13%         16%           income 75-200k         38%         37%         43%         48%         42%         46%         42%           income 200k-plus         3%         3%         18%         7%         9%         21%         10%           single family         39%         57%         82%         75%         69%         85%         68%           multi-family         61%         43%         18%         25%         31%         15%         32%           rented         70%         62%         27%         39%         42%         18%         43%           owned         30%         38%         73%         61%         58%         82%         57%                                                                                                                                                                                                                                                                                                                                                                                                                                                                                                                                                                                                                                                                                                                                                                                                                                                                                                                                                                                    | Child in Household                 |                      |                |            |        |        |        |        |         |
| Household Income    income 0-25k   18%   18%   10%   12%   13%   8%   139     income 25-50k   20%   22%   15%   16%   22%   13%   189     income 50-75k   22%   20%   14%   16%   15%   13%   169     income 75-200k   38%   37%   43%   48%   42%   46%   429     income 200k-plus   3%   3%   18%   7%   9%   21%   109     single family   39%   57%   82%   75%   69%   85%   689     multi-family   61%   43%   18%   25%   31%   15%   329     rented   70%   62%   27%   39%   42%   18%   439     owned   30%   38%   73%   61%   58%   82%   579     Total population data from the 2010 Decennial Census.                                                                                                                                                                                                                                                                                                                                                                                                                                                                                                                                                                                                                                                                                                                                                                                                                                                                                                                                                                                                                                                                                                                                                                                                                                                                                                                                                                                                                                                                                                            |                                    |                      |                |            |        |        |        |        |         |
| Household Income   income 25-50k   20%   22%   15%   16%   22%   13%   189                                                                                                                                                                                                                                                                                                                                                                                                                                                                                                                                                                                                                                                                                                                                                                                                                                                                                                                                                                                                                                                                                                                                                                                                                                                                                                                                                                                                                                                                                                                                                                                                                                                                                                                                                                                                                                                                                                                                                                                                                                                     | rct of rop. Age 16+                | 1 /                  |                |            |        |        |        |        |         |
| Household Income income 50-75k 22% 20% 14% 16% 15% 13% 169 income 75-200k 38% 37% 43% 48% 42% 46% 42% income 200k-plus 3% 3% 18% 7% 9% 21% 10% 10% 51% 51% 51% 51% 51% 51% 51% 51% 51% 51                                                                                                                                                                                                                                                                                                                                                                                                                                                                                                                                                                                                                                                                                                                                                                                                                                                                                                                                                                                                                                                                                                                                                                                                                                                                                                                                                                                                                                                                                                                                                                                                                                                                                                                                                                                                                                                                                                                                      |                                    |                      |                |            |        |        |        |        | 13%     |
| income 75-200k   38%   37%   43%   48%   42%   46%   429   46%   429   46%   429   46%   429   46%   429   46%   429   46%   429   46%   429   46%   429   46%   429   46%   429   46%   429   46%   429   46%   429   46%   429   428   428   428   428   428   428   428   428   428   428   428   428   428   428   428   428   428   428   428   428   428   428   428   428   428   428   428   428   428   428   428   428   428   428   428   428   428   428   428   428   428   428   428   428   428   428   428   428   428   428   428   428   428   428   428   428   428   428   428   428   428   428   428   428   428   428   428   428   428   428   428   428   428   428   428   428   428   428   428   428   428   428   428   428   428   428   428   428   428   428   428   428   428   428   428   428   428   428   428   428   428   428   428   428   428   428   428   428   428   428   428   428   428   428   428   428   428   428   428   428   428   428   428   428   428   428   428   428   428   428   428   428   428   428   428   428   428   428   428   428   428   428   428   428   428   428   428   428   428   428   428   428   428   428   428   428   428   428   428   428   428   428   428   428   428   428   428   428   428   428   428   428   428   428   428   428   428   428   428   428   428   428   428   428   428   428   428   428   428   428   428   428   428   428   428   428   428   428   428   428   428   428   428   428   428   428   428   428   428   428   428   428   428   428   428   428   428   428   428   428   428   428   428   428   428   428   428   428   428   428   428   428   428   428   428   428   428   428   428   428   428   428   428   428   428   428   428   428   428   428   428   428   428   428   428   428   428   428   428   428   428   428   428   428   428   428   428   428   428   428   428   428   428   428   428   428   428   428   428   428   428   428   428   428   428   428   428   428   428   428   428   428   428   428   428   428   428   428   428   428   428   428   428     | TT 1 11 T                          |                      |                |            |        |        |        |        | 18%     |
| Income 200k-plus   3%   3%   18%   7%   9%   21%   109     Single family   39%   57%   82%   75%   69%   85%   689     Multi-family   61%   43%   18%   25%   31%   15%   329     rented   70%   62%   27%   39%   42%   18%   439     Owned   30%   38%   73%   61%   58%   82%   579     Total population data from the 2010 Decennial Census.                                                                                                                                                                                                                                                                                                                                                                                                                                                                                                                                                                                                                                                                                                                                                                                                                                                                                                                                                                                                                                                                                                                                                                                                                                                                                                                                                                                                                                                                                                                                                                                                                                                                                                                                                                               | Household Income                   |                      |                |            |        |        |        |        | 16%     |
| Single family   39%   57%   82%   75%   69%   85%   689   Multi-family   61%   43%   18%   25%   31%   15%   329   15%   15%   329   15%   15%   329   15%   15%   329   15%   15%   329   15%   15%   329   15%   15%   329   15%   15%   329   15%   15%   329   15%   15%   15%   15%   15%   15%   15%   15%   15%   15%   15%   15%   15%   15%   15%   15%   15%   15%   15%   15%   15%   15%   15%   15%   15%   15%   15%   15%   15%   15%   15%   15%   15%   15%   15%   15%   15%   15%   15%   15%   15%   15%   15%   15%   15%   15%   15%   15%   15%   15%   15%   15%   15%   15%   15%   15%   15%   15%   15%   15%   15%   15%   15%   15%   15%   15%   15%   15%   15%   15%   15%   15%   15%   15%   15%   15%   15%   15%   15%   15%   15%   15%   15%   15%   15%   15%   15%   15%   15%   15%   15%   15%   15%   15%   15%   15%   15%   15%   15%   15%   15%   15%   15%   15%   15%   15%   15%   15%   15%   15%   15%   15%   15%   15%   15%   15%   15%   15%   15%   15%   15%   15%   15%   15%   15%   15%   15%   15%   15%   15%   15%   15%   15%   15%   15%   15%   15%   15%   15%   15%   15%   15%   15%   15%   15%   15%   15%   15%   15%   15%   15%   15%   15%   15%   15%   15%   15%   15%   15%   15%   15%   15%   15%   15%   15%   15%   15%   15%   15%   15%   15%   15%   15%   15%   15%   15%   15%   15%   15%   15%   15%   15%   15%   15%   15%   15%   15%   15%   15%   15%   15%   15%   15%   15%   15%   15%   15%   15%   15%   15%   15%   15%   15%   15%   15%   15%   15%   15%   15%   15%   15%   15%   15%   15%   15%   15%   15%   15%   15%   15%   15%   15%   15%   15%   15%   15%   15%   15%   15%   15%   15%   15%   15%   15%   15%   15%   15%   15%   15%   15%   15%   15%   15%   15%   15%   15%   15%   15%   15%   15%   15%   15%   15%   15%   15%   15%   15%   15%   15%   15%   15%   15%   15%   15%   15%   15%   15%   15%   15%   15%   15%   15%   15%   15%   15%   15%   15%   15%   15%   15%   15%   15%   15%   15%   15%   15%   15%   15%   15%   15%   15%   15%   15%   15%   15%   15%   15%   15%   |                                    |                      |                |            |        |        |        |        | 42%     |
| Housing Stats multi-family 61% 43% 18% 25% 31% 15% 32% rented 70% 62% 27% 39% 42% 18% 43% owned 30% 38% 73% 61% 58% 82% 57% Total population data from the 2010 Decennial Census.                                                                                                                                                                                                                                                                                                                                                                                                                                                                                                                                                                                                                                                                                                                                                                                                                                                                                                                                                                                                                                                                                                                                                                                                                                                                                                                                                                                                                                                                                                                                                                                                                                                                                                                                                                                                                                                                                                                                              |                                    | income 200k-plus     | 3%             | 3%         | 18%    | 7%     | 9%     | 21%    | 10%     |
| Housing Stats   multi-family   61%   43%   18%   25%   31%   15%   329   18   18   18   18   18   18   18   1                                                                                                                                                                                                                                                                                                                                                                                                                                                                                                                                                                                                                                                                                                                                                                                                                                                                                                                                                                                                                                                                                                                                                                                                                                                                                                                                                                                                                                                                                                                                                                                                                                                                                                                                                                                                                                                                                                                                                                                                                  | <del></del>                        | single family        | 39%            | 57%        | 82%    | 75%    | 69%    | 85%    | 68%     |
| rented   70%   62%   27%   39%   42%   18%   43%   0 wned   30%   38%   73%   61%   58%   82%   57%   10 population data from the 2010 Decennial Census.                                                                                                                                                                                                                                                                                                                                                                                                                                                                                                                                                                                                                                                                                                                                                                                                                                                                                                                                                                                                                                                                                                                                                                                                                                                                                                                                                                                                                                                                                                                                                                                                                                                                                                                                                                                                                                                                                                                                                                       | Housing Chat-                      | multi-family         | 61%            |            | 18%    | 25%    | 31%    | 15%    | 32%     |
| owned         30%         38%         73%         61%         58%         82%         57%           Total population data from the 2010 Decennial Census.         57%         57%         57%         57%         57%         57%         57%         57%         57%         57%         57%         57%         57%         57%         57%         57%         57%         57%         57%         57%         57%         57%         57%         57%         57%         57%         57%         57%         57%         57%         57%         57%         57%         57%         57%         57%         57%         57%         57%         57%         57%         57%         57%         57%         57%         57%         57%         57%         57%         57%         57%         57%         57%         57%         57%         57%         57%         57%         57%         57%         57%         57%         57%         57%         57%         57%         57%         57%         57%         57%         57%         57%         57%         57%         57%         57%         57%         57%         57%         57%         57%         57%         57%         57% <td< td=""><td>Housing Stats</td><td>•</td><td></td><td></td><td></td><td></td><td></td><td></td><td>43%</td></td<>                                                                                                                                                                                                                                                                                                                                                                                                                                                                                                                                                                                                                                                                                                                                                                                                  | Housing Stats                      | •                    |                |            |        |        |        |        | 43%     |
| Total population data from the 2010 Decennial Census.                                                                                                                                                                                                                                                                                                                                                                                                                                                                                                                                                                                                                                                                                                                                                                                                                                                                                                                                                                                                                                                                                                                                                                                                                                                                                                                                                                                                                                                                                                                                                                                                                                                                                                                                                                                                                                                                                                                                                                                                                                                                          |                                    |                      |                |            |        |        |        |        | 57%     |
|                                                                                                                                                                                                                                                                                                                                                                                                                                                                                                                                                                                                                                                                                                                                                                                                                                                                                                                                                                                                                                                                                                                                                                                                                                                                                                                                                                                                                                                                                                                                                                                                                                                                                                                                                                                                                                                                                                                                                                                                                                                                                                                                | Total population data from the 201 |                      |                |            |        |        |        |        |         |
| NUMBER OF STREET A VITEL REGISTERIOR AND LITTOUT DATA FROM THE LARGORING MATERIALS AND A STREET OF THE STREET OF T |                                    |                      | lifornia State | wide Datab | ise    |        |        |        |         |