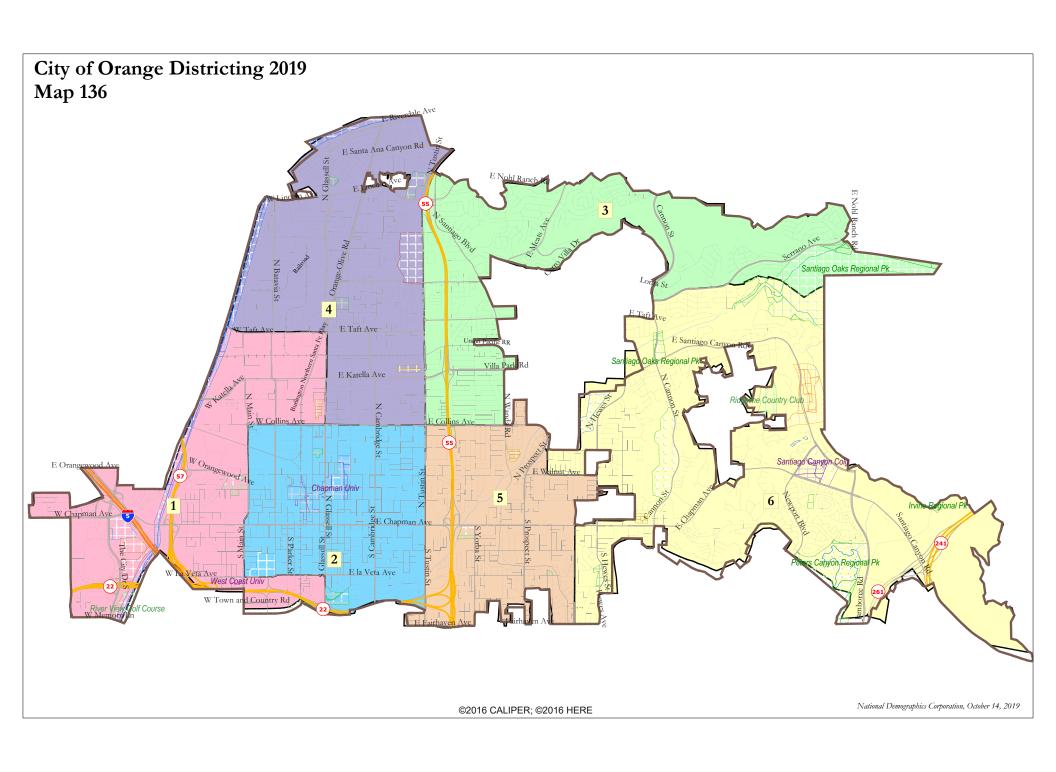

|                                                                                                                                                                                                                                                                                                                                                                                                                                                                                                                                                                                                                                                                                                                                                                                                                                                                                                                                                                                                                                                                                                                                                                                                                                                                                                                                                                                                                                                                                                                                                                                                                                                                                                                                                                                                                                                                                                                                                                                                                                                                                                                                |                                    | City of              | Orang          | ge - Ma    | ıp 136 |        |        |        |         |
|--------------------------------------------------------------------------------------------------------------------------------------------------------------------------------------------------------------------------------------------------------------------------------------------------------------------------------------------------------------------------------------------------------------------------------------------------------------------------------------------------------------------------------------------------------------------------------------------------------------------------------------------------------------------------------------------------------------------------------------------------------------------------------------------------------------------------------------------------------------------------------------------------------------------------------------------------------------------------------------------------------------------------------------------------------------------------------------------------------------------------------------------------------------------------------------------------------------------------------------------------------------------------------------------------------------------------------------------------------------------------------------------------------------------------------------------------------------------------------------------------------------------------------------------------------------------------------------------------------------------------------------------------------------------------------------------------------------------------------------------------------------------------------------------------------------------------------------------------------------------------------------------------------------------------------------------------------------------------------------------------------------------------------------------------------------------------------------------------------------------------------|------------------------------------|----------------------|----------------|------------|--------|--------|--------|--------|---------|
| Deviation from ideal   572   515   3509   199   964   735   155   7309   7309   7309   7309   7309   7309   7309   7309   7309   7309   7309   7309   7309   7309   7309   7309   7309   7309   7309   7309   7309   7309   7309   7309   7309   7309   7309   7309   7309   7309   7309   7309   7309   7309   7309   7309   7309   7309   7309   7309   7309   7309   7309   7309   7309   7309   7309   7309   7309   7309   7309   7309   7309   7309   7309   7309   7309   7309   7309   7309   7309   7309   7309   7309   7309   7309   7309   7309   7309   7309   7309   7309   7309   7309   7309   7309   7309   7309   7309   7309   7309   7309   7309   7309   7309   7309   7309   7309   7309   7309   7309   7309   7309   7309   7309   7309   7309   7309   7309   7309   7309   7309   7309   7309   7309   7309   7309   7309   7309   7309   7309   7309   7309   7309   7309   7309   7309   7309   7309   7309   7309   7309   7309   7309   7309   7309   7309   7309   7309   7309   7309   7309   7309   7309   7309   7309   7309   7309   7309   7309   7309   7309   7309   7309   7309   7309   7309   7309   7309   7309   7309   7309   7309   7309   7309   7309   7309   7309   7309   7309   7309   7309   7309   7309   7309   7309   7309   7309   7309   7309   7309   7309   7309   7309   7309   7309   7309   7309   7309   7309   7309   7309   7309   7309   7309   7309   7309   7309   7309   7309   7309   7309   7309   7309   7309   7309   7309   7309   7309   7309   7309   7309   7309   7309   7309   7309   7309   7309   7309   7309   7309   7309   7309   7309   7309   7309   7309   7309   7309   7309   7309   7309   7309   7309   7309   7309   7309   7309   7309   7309   7309   7309   7309   7309   7309   7309   7309   7309   7309   7309   7309   7309   7309   7309   7309   7309   7309   7309   7309   7309   7309   7309   7309   7309   7309   7309   7309   7309   7309   7309   7309   7309   7309   7309   7309   7309   7309   7309   7309   7309   7309   7309   7309   7309   7309   7309   7309   7309   7309   7309   7309   7309   7309   | District                           |                      | 1              | 2          | 3      | 4      | 5      | 6      | Total   |
| Total Pop   | <u>Ideal</u>                       | Total Pop            | 22,189         | 23,276     | 22,392 | 22,960 | 23,725 | 22,026 | 136,568 |
| Workstand   September   Sept   | 22.761                             | Deviation from ideal | -572           | 515        | -369   | 199    | 964    | -735   | 1,536   |
| Total Pop  **S NH White**  **S | 22,701                             | % Deviation          | -2.51%         | 2.26%      | -1.62% | 0.87%  | 4.24%  | -3.23% | 7.46%   |
| Total Pop                                                                                                                                                                                                                                                                                                                                                                                                                                                                                                                                                                                                                                                                                                                                                                                                                                                                                                                                                                                                                                                                                                                                                                                                                                                                                                                                                                                                                                                                                                                                                                                                                                                                                                                                                                                                                                                                                                                                                                                                                                                                                                                      |                                    | % Hisp               | 52%            | 38%        | 34%    | 33%    | 47%    | 24%    | 38%     |
| Main American   15% 6% 16% 16% 12% 9% 15% 12%   12%   12%   12%   12%   12%   12%   12%   12%   12%   12%   12%   12%   12%   12%   12%   12%   12%   12%   12%   12%   12%   12%   12%   12%   12%   12%   12%   12%   12%   12%   12%   12%   12%   12%   12%   12%   12%   12%   12%   12%   12%   12%   12%   12%   12%   12%   12%   12%   12%   12%   12%   12%   12%   12%   12%   12%   12%   12%   12%   12%   12%   12%   12%   12%   12%   12%   12%   12%   12%   12%   12%   12%   12%   12%   12%   12%   12%   12%   12%   12%   12%   12%   12%   12%   12%   12%   12%   12%   12%   12%   12%   12%   12%   12%   12%   12%   12%   12%   12%   12%   12%   12%   12%   12%   12%   12%   12%   12%   12%   12%   12%   12%   12%   12%   12%   12%   12%   12%   12%   12%   12%   12%   12%   12%   12%   12%   12%   12%   12%   12%   12%   12%   12%   12%   12%   12%   12%   12%   12%   12%   12%   12%   12%   12%   12%   12%   12%   12%   12%   12%   12%   12%   12%   12%   12%   12%   12%   12%   12%   12%   12%   12%   12%   12%   12%   12%   12%   12%   12%   12%   12%   12%   12%   12%   12%   12%   12%   12%   12%   12%   12%   12%   12%   12%   12%   12%   12%   12%   12%   12%   12%   12%   12%   12%   12%   12%   12%   12%   12%   12%   12%   12%   12%   12%   12%   12%   12%   12%   12%   12%   12%   12%   12%   12%   12%   12%   12%   12%   12%   12%   12%   12%   12%   12%   12%   12%   12%   12%   12%   12%   12%   12%   12%   12%   12%   12%   12%   12%   12%   12%   12%   12%   12%   12%   12%   12%   12%   12%   12%   12%   12%   12%   12%   12%   12%   12%   12%   12%   12%   12%   12%   12%   12%   12%   12%   12%   12%   12%   12%   12%   12%   12%   12%   12%   12%   12%   12%   12%   12%   12%   12%   12%   12%   12%   12%   12%   12%   12%   12%   12%   12%   12%   12%   12%   12%   12%   12%   12%   12%   12%   12%   12%   12%   12%   12%   12%   12%   12%   12%   12%   12%   12%   12%   12%   12%   12%   12%   12%   12%   12%   12%   12%   12%   12%   12%   12%   12%   12%   12%   12%   12%   12%   12%    | /I . I D                           | -                    | 28%            | 53%        | 48%    | 52%    | 41%    | 59%    | 47%     |
| Section   Sect   | Total Pop                          |                      | 3%             | 1%         | 1%     | 2%     | 2%     | 1%     | 2%      |
| Total                                                                                                                                                                                                                                                                                                                                                                                                                                                                                                                                                                                                                                                                                                                                                                                                                                                                                                                                                                                                                                                                                                                                                                                                                                                                                                                                                                                                                                                                                                                                                                                                                                                                                                                                                                                                                                                                                                                                                                                                                                                                                                                          |                                    |                      |                |            |        |        |        |        | 12%     |
| Selfation   Simple    |                                    |                      |                |            |        |        |        |        | 92,250  |
| Gitizen Voting Age Pop    % NH Black   49%   66%   60%   61%   57%   63%   59%   59%   68%   68%   61%   15%   22%   22%   15%   68%   16%   15%   68%   16%   15%   68%   16%   15%   68%   16%   15%   68%   16%   15%   68%   16%   15%   68%   16%   15%   16%   15%   15%   15%   15%   15%   15%   15%   15%   15%   15%   15%   15%   15%   15%   15%   15%   15%   15%   15%   15%   15%   15%   15%   15%   15%   15%   15%   15%   15%   15%   15%   15%   15%   15%   15%   15%   15%   15%   15%   15%   15%   15%   15%   15%   15%   15%   15%   15%   15%   15%   15%   15%   15%   15%   15%   15%   15%   15%   15%   15%   15%   15%   15%   15%   15%   15%   15%   15%   15%   15%   15%   15%   15%   15%   15%   15%   15%   15%   15%   15%   15%   15%   15%   15%   15%   15%   15%   15%   15%   15%   15%   15%   15%   15%   15%   15%   15%   15%   15%   15%   15%   15%   15%   15%   15%   15%   15%   15%   15%   15%   15%   15%   15%   15%   15%   15%   15%   15%   15%   15%   15%   15%   15%   15%   15%   15%   15%   15%   15%   15%   15%   15%   15%   15%   15%   15%   15%   15%   15%   15%   15%   15%   15%   15%   15%   15%   15%   15%   15%   15%   15%   15%   15%   15%   15%   15%   15%   15%   15%   15%   15%   15%   15%   15%   15%   15%   15%   15%   15%   15%   15%   15%   15%   15%   15%   15%   15%   15%   15%   15%   15%   15%   15%   15%   15%   15%   15%   15%   15%   15%   15%   15%   15%   15%   15%   15%   15%   15%   15%   15%   15%   15%   15%   15%   15%   15%   15%   15%   15%   15%   15%   15%   15%   15%   15%   15%   15%   15%   15%   15%   15%   15%   15%   15%   15%   15%   15%   15%   15%   15%   15%   15%   15%   15%   15%   15%   15%   15%   15%   15%   15%   15%   15%   15%   15%   15%   15%   15%   15%   15%   15%   15%   15%   15%   15%   15%   15%   15%   15%   15%   15%   15%   15%   15%   15%   15%   15%   15%   15%   15%   15%   15%   15%   15%   15%   15%   15%   15%   15%   15%   15%   15%   15%   15%   15%   15%   15%   15%   15%   15%   15%   15%   15%   15%   15%   15%   15%   15% |                                    |                      |                | ,          |        |        | ,      | ,      | 26%     |
| Work   Black   4%   1%   2%   1%   19%   29%   10%   13%   13%   13%   13%   13%   13%   13%   13%   13%   13%   13%   13%   13%   13%   13%   13%   13%   13%   13%   13%   13%   13%   13%   13%   13%   13%   13%   13%   13%   13%   13%   13%   13%   13%   13%   13%   13%   13%   13%   13%   13%   13%   13%   13%   13%   13%   13%   13%   13%   13%   13%   13%   13%   13%   13%   13%   13%   13%   13%   13%   13%   13%   13%   13%   13%   13%   13%   13%   13%   13%   13%   13%   13%   13%   13%   13%   13%   13%   13%   13%   13%   13%   13%   13%   13%   13%   13%   13%   13%   13%   13%   13%   13%   13%   13%   13%   13%   13%   13%   13%   13%   13%   13%   13%   13%   13%   13%   13%   13%   13%   13%   13%   13%   13%   13%   13%   13%   13%   13%   13%   13%   13%   13%   13%   13%   13%   13%   13%   13%   13%   13%   13%   13%   13%   13%   13%   13%   13%   13%   13%   13%   13%   13%   13%   13%   13%   13%   13%   13%   13%   13%   13%   13%   13%   13%   13%   13%   13%   13%   13%   13%   13%   13%   13%   13%   13%   13%   13%   13%   13%   13%   13%   13%   13%   13%   13%   13%   13%   13%   13%   13%   13%   13%   13%   13%   13%   13%   13%   13%   13%   13%   13%   13%   13%   13%   13%   13%   13%   13%   13%   13%   13%   13%   13%   13%   13%   13%   13%   13%   13%   13%   13%   13%   13%   13%   13%   13%   13%   13%   13%   13%   13%   13%   13%   13%   13%   13%   13%   13%   13%   13%   13%   13%   13%   13%   13%   13%   13%   13%   13%   13%   13%   13%   13%   13%   13%   13%   13%   13%   13%   13%   13%   13%   13%   13%   13%   13%   13%   13%   13%   13%   13%   13%   13%   13%   13%   13%   13%   13%   13%   13%   13%   13%   13%   13%   13%   13%   13%   13%   13%   13%   13%   13%   13%   13%   13%   13%   13%   13%   13%   13%   13%   13%   13%   13%   13%   13%   13%   13%   13%   13%   13%   13%   13%   13%   13%   13%   13%   13%   13%   13%   13%   13%   13%   13%   13%   13%   13%   13%   13%   13%   13%   13%   13%   13%   13%   13%   13%   13%   13%   13%   13%     | Citizen Voting Age Pon             |                      |                |            |        |        |        |        | 59%     |
| Voter Registration (Nov 2016)                                                                                                                                                                                                                                                                                                                                                                                                                                                                                                                                                                                                                                                                                                                                                                                                                                                                                                                                                                                                                                                                                                                                                                                                                                                                                                                                                                                                                                                                                                                                                                                                                                                                                                                                                                                                                                                                                                                                                                                                                                                                                                  | Ciuzen Voung rige i op             |                      |                |            |        |        |        |        |         |
| Voter Registration (Nov 2016)                                                                                                                                                                                                                                                                                                                                                                                                                                                                                                                                                                                                                                                                                                                                                                                                                                                                                                                                                                                                                                                                                                                                                                                                                                                                                                                                                                                                                                                                                                                                                                                                                                                                                                                                                                                                                                                                                                                                                                                                                                                                                                  |                                    |                      |                |            |        |        |        |        |         |
| Voter Registration (Nov 2016)   Spanish-Surnamed   34%   25%   15%   25%   31%   17%   25%   25%   31%   17%   25%   25%   31%   17%   25%   25%   31%   17%   25%   25%   31%   17%   25%   25%   31%   17%   25%   25%   31%   17%   25%   25%   31%   17%   25%   25%   31%   17%   25%   25%   31%   17%   25%   25%   31%   17%   25%   25%   25%   25%   25%   25%   25%   25%   25%   25%   25%   25%   25%   25%   25%   25%   25%   25%   25%   25%   25%   25%   25%   25%   25%   25%   25%   25%   25%   25%   25%   25%   25%   25%   25%   25%   25%   25%   25%   25%   25%   25%   25%   25%   25%   25%   25%   25%   25%   25%   25%   25%   25%   25%   25%   25%   25%   25%   25%   25%   25%   25%   25%   25%   25%   25%   25%   25%   25%   25%   25%   25%   25%   25%   25%   25%   25%   25%   25%   25%   25%   25%   25%   25%   25%   25%   25%   25%   25%   25%   25%   25%   25%   25%   25%   25%   25%   25%   25%   25%   25%   25%   25%   25%   25%   25%   25%   25%   25%   25%   25%   25%   25%   25%   25%   25%   25%   25%   25%   25%   25%   25%   25%   25%   25%   25%   25%   25%   25%   25%   25%   25%   25%   25%   25%   25%   25%   25%   25%   25%   25%   25%   25%   25%   25%   25%   25%   25%   25%   25%   25%   25%   25%   25%   25%   25%   25%   25%   25%   25%   25%   25%   25%   25%   25%   25%   25%   25%   25%   25%   25%   25%   25%   25%   25%   25%   25%   25%   25%   25%   25%   25%   25%   25%   25%   25%   25%   25%   25%   25%   25%   25%   25%   25%   25%   25%   25%   25%   25%   25%   25%   25%   25%   25%   25%   25%   25%   25%   25%   25%   25%   25%   25%   25%   25%   25%   25%   25%   25%   25%   25%   25%   25%   25%   25%   25%   25%   25%   25%   25%   25%   25%   25%   25%   25%   25%   25%   25%   25%   25%   25%   25%   25%   25%   25%   25%   25%   25%   25%   25%   25%   25%   25%   25%   25%   25%   25%   25%   25%   25%   25%   25%   25%   25%   25%   25%   25%   25%   25%   25%   25%   25%   25%   25%   25%   25%   25%   25%   25%   25%   25%   25%   25%   25%   25%   25%   2   |                                    |                      |                |            |        |        |        |        |         |
| Voter Registration (Nov 2016)   % Spanish-Surnamed                                                                                                                                                                                                                                                                                                                                                                                                                                                                                                                                                                                                                                                                                                                                                                                                                                                                                                                                                                                                                                                                                                                                                                                                                                                                                                                                                                                                                                                                                                                                                                                                                                                                                                                                                                                                                                                                                                                                                                                                                                                                             |                                    |                      | ,              | ,          | ,      | ,      | ,      | ,      | ,       |
| Voter Turnout                                                                                                                                                                                                                                                                                                                                                                                                                                                                                                                                                                                                                                                                                                                                                                                                                                                                                                                                                                                                                                                                                                                                                                                                                                                                                                                                                                                                                                                                                                                                                                                                                                                                                                                                                                                                                                                                                                                                                                                                                                                                                                                  |                                    |                      |                |            |        |        |        |        |         |
| Voter Turnout (Nov 2014)   Voter Turnout (Nov    | Voter Registration (Nov            |                      |                |            |        |        |        |        |         |
| Voter Turnout                                                                                                                                                                                                                                                                                                                                                                                                                                                                                                                                                                                                                                                                                                                                                                                                                                                                                                                                                                                                                                                                                                                                                                                                                                                                                                                                                                                                                                                                                                                                                                                                                                                                                                                                                                                                                                                                                                                                                                                                                                                                                                                  |                                    |                      |                |            |        |        |        |        |         |
| Voter Turnout   Nov   2016   Voter Turnout   Voter Turnout   Nov   2016   Voter Turnout   Voter Turnout   Nov   2014   Voter Turnout   Voter Turnout   Voter Turnout   Voter Turnout   Nov   2014   Voter Turnout   Vo   | /                                  |                      |                |            |        |        |        |        | 1%      |
| Voter Turnout (Nov 2016)                                                                                                                                                                                                                                                                                                                                                                                                                                                                                                                                                                                                                                                                                                                                                                                                                                                                                                                                                                                                                                                                                                                                                                                                                                                                                                                                                                                                                                                                                                                                                                                                                                                                                                                                                                                                                                                                                                                                                                                                                                                                                                       |                                    |                      |                |            |        |        |        |        | 64%     |
| Voter Turnout 2016    Voter 2016    Vo   |                                    |                      |                |            |        |        |        |        | 1%      |
| Voter Turnout 2016    Voter Turnout 2016    Voter Turnout 2016    Voter Turnout 2014    Voter Turnout 2015    Voter Turnout 2014    Voter Turnout 2014    Voter Turnout 2015    Voter Turnout 2014     |                                    |                      | 6,030          | 8,975      | 9,788  | 10,178 | 8,888  | 11,516 | 55,377  |
| Voter Turnout   (Nov 2016)                                                                                                                                                                                                                                                                                                                                                                                                                                                                                                                                                                                                                                                                                                                                                                                                                                                                                                                                                                                                                                                                                                                                                                                                                                                                                                                                                                                                                                                                                                                                                                                                                                                                                                                                                                                                                                                                                                                                                                                                                                                                                                     |                                    | % Latino est.        | 37%            | 26%        | 15%    | 24%    | 29%    | 16%    | 23%     |
| 2016    % Assan-Surnamed   10%   4%   11%   6%   5%   8%   7%   1%   1%   1%   1%   1%   1%   1                                                                                                                                                                                                                                                                                                                                                                                                                                                                                                                                                                                                                                                                                                                                                                                                                                                                                                                                                                                                                                                                                                                                                                                                                                                                                                                                                                                                                                                                                                                                                                                                                                                                                                                                                                                                                                                                                                                                                                                                                                | Victor Thomas Alexandria           | % Spanish-Surnamed   | 33%            | 23%        | 13%    | 21%    | 26%    | 15%    | 21%     |
| Section   Sect   | \                                  | % Asian-Surnamed     | 10%            | 4%         | 11%    | 6%     | 5%     | 8%     | 7%      |
| Word NH White est.                                                                                                                                                                                                                                                                                                                                                                                                                                                                                                                                                                                                                                                                                                                                                                                                                                                                                                                                                                                                                                                                                                                                                                                                                                                                                                                                                                                                                                                                                                                                                                                                                                                                                                                                                                                                                                                                                                                                                                                                                                                                                                             | 2016)                              | % Filipino-Surnamed  | 2%             | 1%         | 1%     | 1%     | 1%     | 1%     | 1%      |
| Voter Turnout (Nov 2014)                                                                                                                                                                                                                                                                                                                                                                                                                                                                                                                                                                                                                                                                                                                                                                                                                                                                                                                                                                                                                                                                                                                                                                                                                                                                                                                                                                                                                                                                                                                                                                                                                                                                                                                                                                                                                                                                                                                                                                                                                                                                                                       |                                    |                      | 47%            | 68%        | 70%    | 67%    | 63%    | 72%    | 66%     |
| Voter Turnout (Nov 2014)  Voter Turnout (Nov 104)   |                                    |                      | 2%             | 1%         | 2%     |        | 1%     | 2%     | 1%      |
| Voter Turnout (Nov 2014)  Voter Turnout (Nov |                                    |                      |                |            |        |        |        |        | 29,037  |
| Voter Turnout (Nov 2014)  **Spanish-Surnamed**  **Spanish-Surnamed |                                    |                      | ,              |            |        |        |        |        | 14%     |
| Voter Turnout         (Nov 2014)         % Asian-Sumamed         13%         3%         11%         5%         5%         7%         79%           2014)         % Filipino-Surnamed         1%         1%         1%         1%         1%         1%         1%         1%         1%         1%         1%         1%         1%         1%         1%         1%         1%         1%         1%         1%         1%         1%         1%         1%         1%         1%         1%         1%         1%         1%         1%         1%         1%         1%         1%         1%         1%         1%         1%         1%         1%         1%         1%         1%         1%         1%         1%         1%         1%         1%         1%         1%         1%         1%         1%         1%         1%         1%         1%         1%         1%         1%         22%         24,83         23,962         21,237         139,2         24,834         23,962         21,237         139,2         24,834         23,962         21,237         139,2         26%         28%         26%         29%         26%         29%         26%         29%                                                                                                                                                                                                                                                                                                                                                                                                                                                                                                                                                                                                                                                                                                                                                                                                                                                                                                                                     |                                    |                      |                |            |        |        |        |        | 13%     |
| We Filipino-Surnamed                                                                                                                                                                                                                                                                                                                                                                                                                                                                                                                                                                                                                                                                                                                                                                                                                                                                                                                                                                                                                                                                                                                                                                                                                                                                                                                                                                                                                                                                                                                                                                                                                                                                                                                                                                                                                                                                                                                                                                                                                                                                                                           | Voter Turnout (Nov                 |                      |                |            |        |        |        |        |         |
| W. NH White est.   58%   78%   77%   77%   75%   75%   75%   75%   75%   75%   75%   75%   75%   75%   75%   75%   75%   75%   75%   75%   75%   75%   75%   75%   75%   75%   75%   75%   10%   11%   11%   11%   11%   12%   12%   1392   24,834   23,962   21,237   1392   24,834   23,962   21,237   1392   24,834   23,962   21,237   1392   24,834   23,962   21,237   23%   24%   25%   25%   25%   25%   25%   25%   25%   25%   25%   25%   25%   25%   25%   25%   25%   25%   25%   25%   25%   25%   25%   25%   25%   25%   25%   25%   25%   25%   25%   25%   25%   25%   25%   25%   25%   25%   25%   25%   25%   25%   25%   25%   25%   25%   25%   25%   25%   25%   25%   25%   25%   25%   25%   25%   25%   25%   25%   25%   25%   25%   25%   25%   25%   25%   25%   25%   25%   25%   25%   25%   25%   25%   25%   25%   25%   25%   25%   25%   25%   25%   25%   25%   25%   25%   25%   25%   25%   25%   25%   25%   25%   25%   25%   25%   25%   25%   25%   25%   25%   25%   25%   25%   25%   25%   25%   25%   25%   25%   25%   25%   25%   25%   25%   25%   25%   25%   25%   25%   25%   25%   25%   25%   25%   25%   25%   25%   25%   25%   25%   25%   25%   25%   25%   25%   25%   25%   25%   25%   25%   25%   25%   25%   25%   25%   25%   25%   25%   25%   25%   25%   25%   25%   25%   25%   25%   25%   25%   25%   25%   25%   25%   25%   25%   25%   25%   25%   25%   25%   25%   25%   25%   25%   25%   25%   25%   25%   25%   25%   25%   25%   25%   25%   25%   25%   25%   25%   25%   25%   25%   25%   25%   25%   25%   25%   25%   25%   25%   25%   25%   25%   25%   25%   25%   25%   25%   25%   25%   25%   25%   25%   25%   25%   25%   25%   25%   25%   25%   25%   25%   25%   25%   25%   25%   25%   25%   25%   25%   25%   25%   25%   25%   25%   25%   25%   25%   25%   25%   25%   25%   25%   25%   25%   25%   25%   25%   25%   25%   25%   25%   25%   25%   25%   25%   25%   25%   25%   25%   25%   25%   25%   25%   25%   25%   25%   25%   25%   25%   25%   25%   25%   25%   25%   25%   25%   25%   25%   25%   25%     | 2014)                              |                      |                |            |        |        |        |        |         |
| Mode                                                                                                                                                                                                                                                                                                                                                                                                                                                                                                                                                                                                                                                                                                                                                                                                                                                                                                                                                                                                                                                                                                                                                                                                                                                                                                                                                                                                                                                                                                                                                                                                                                                                                                                                                                                                                                                                                                                                                                                                                                                                                                                           |                                    |                      |                |            |        |        |        |        |         |
| ACS Pop. Est. Total 23,581 24,497 21,392 24,834 23,962 21,237 139,5 age0-19 24% 27% 26% 29% 29% 27% 22% 26% agc20-60 63% 59% 54% 56% 57% 53% 57% agc60plus 13% 14% 20% 16% 16% 25% 17% immigrants 29% 33% 27% 19% 26% 21% 24% 26% agc20-60 agc20-60 38% 59% 54% 56% 56% 57% 53% 57% agc60plus 13% 14% 20% 16% 16% 25% 17% 17% 16% 16% 25% 17% 17% 16% 16% 25% 17% 17% 16% 16% 25% 17% 17% 16% 16% 25% 17% 17% 16% 16% 25% 17% 17% 16% 16% 25% 17% 17% 16% 16% 25% 17% 17% 16% 16% 16% 25% 17% 17% 16% 16% 16% 16% 16% 16% 16% 16% 16% 16                                                                                                                                                                                                                                                                                                                                                                                                                                                                                                                                                                                                                                                                                                                                                                                                                                                                                                                                                                                                                                                                                                                                                                                                                                                                                                                                                                                                                                                                                                                                                                                       |                                    |                      |                |            |        |        |        |        |         |
| Age   age0-19                                                                                                                                                                                                                                                                                                                                                                                                                                                                                                                                                                                                                                                                                                                                                                                                                                                                                                                                                                                                                                                                                                                                                                                                                                                                                                                                                                                                                                                                                                                                                                                                                                                                                                                                                                                                                                                                                                                                                                                                                                                                                                                  | 100 7                              |                      |                |            |        |        |        |        |         |
| Age                                                                                                                                                                                                                                                                                                                                                                                                                                                                                                                                                                                                                                                                                                                                                                                                                                                                                                                                                                                                                                                                                                                                                                                                                                                                                                                                                                                                                                                                                                                                                                                                                                                                                                                                                                                                                                                                                                                                                                                                                                                                                                                            | ACS Pop. Est.                      |                      | ,              | ,          | ,      | _      | ,      | ,      | 139,502 |
| Age60plus   13%   14%   20%   16%   16%   25%   17%   immigrants   29%   23%   27%   19%   26%   21%   24%   24%   38%   54%   48%   36%   62%   46%   46%   47%   59%   60%   65%   56%   69%   59%   35%   23%   24%   35%   18%   29%   23%   24%   35%   18%   29%   23%   24%   35%   18%   29%   23%   24%   35%   18%   29%   23%   24%   35%   18%   29%   23%   24%   35%   18%   29%   23%   24%   35%   18%   29%   23%   24%   35%   18%   29%   23%   24%   35%   18%   29%   23%   24%   35%   18%   29%   23%   24%   35%   18%   29%   23%   24%   35%   35%   35%   35%   35%   35%   35%   35%   29%   23%   24%   35%   35%   35%   29%   23%   24%   24%   24%   24%   24%   24%   24%   24%   24%   24%   24%   24%   24%   24%   24%   24%   24%   24%   24%   24%   24%   24%   24%   24%   24%   24%   24%   24%   24%   24%   24%   24%   24%   24%   24%   24%   24%   24%   24%   24%   24%   24%   24%   24%   24%   24%   24%   24%   24%   24%   24%   24%   24%   24%   24%   24%   24%   24%   24%   24%   24%   24%   24%   24%   24%   24%   24%   24%   24%   24%   24%   24%   24%   24%   24%   24%   24%   24%   24%   24%   24%   24%   24%   24%   24%   24%   24%   24%   24%   24%   24%   24%   24%   24%   24%   24%   24%   24%   24%   24%   24%   24%   24%   24%   24%   24%   24%   24%   24%   24%   24%   24%   24%   24%   24%   24%   24%   24%   24%   24%   24%   24%   24%   24%   24%   24%   24%   24%   24%   24%   24%   24%   24%   24%   24%   24%   24%   24%   24%   24%   24%   24%   24%   24%   24%   24%   24%   24%   24%   24%   24%   24%   24%   24%   24%   24%   24%   24%   24%   24%   24%   24%   24%   24%   24%   24%   24%   24%   24%   24%   24%   24%   24%   24%   24%   24%   24%   24%   24%   24%   24%   24%   24%   24%   24%   24%   24%   24%   24%   24%   24%   24%   24%   24%   24%   24%   24%   24%   24%   24%   24%   24%   24%   24%   24%   24%   24%   24%   24%   24%   24%   24%   24%   24%   24%   24%   24%   24%   24%   24%   24%   24%   24%   24%   24%   24%   24%   24%   24%   24%   24%   24%   24%   24%   | Age                                | 0                    |                |            |        |        |        |        | 26%     |
| Immigration                                                                                                                                                                                                                                                                                                                                                                                                                                                                                                                                                                                                                                                                                                                                                                                                                                                                                                                                                                                                                                                                                                                                                                                                                                                                                                                                                                                                                                                                                                                                                                                                                                                                                                                                                                                                                                                                                                                                                                                                                                                                                                                    |                                    | 0                    |                |            |        |        |        |        | 57%     |
| Immigration                                                                                                                                                                                                                                                                                                                                                                                                                                                                                                                                                                                                                                                                                                                                                                                                                                                                                                                                                                                                                                                                                                                                                                                                                                                                                                                                                                                                                                                                                                                                                                                                                                                                                                                                                                                                                                                                                                                                                                                                                                                                                                                    |                                    | 0 1                  |                |            |        |        |        |        | 17%     |
| Language spoken at home                                                                                                                                                                                                                                                                                                                                                                                                                                                                                                                                                                                                                                                                                                                                                                                                                                                                                                                                                                                                                                                                                                                                                                                                                                                                                                                                                                                                                                                                                                                                                                                                                                                                                                                                                                                                                                                                                                                                                                                                                                                                                                        | Immigration                        | 0                    | 29%            | 23%        | 27%    | 19%    | 26%    | 21%    | 24%     |
| Language spoken at home   spanish   40%   35%   23%   24%   35%   18%   29%   asian-lang   10%   4%   9%   8%   6%   8%   7%   other lang   4%   3%   8%   3%   4%   4%   4%   4%   4%   4%   4                                                                                                                                                                                                                                                                                                                                                                                                                                                                                                                                                                                                                                                                                                                                                                                                                                                                                                                                                                                                                                                                                                                                                                                                                                                                                                                                                                                                                                                                                                                                                                                                                                                                                                                                                                                                                                                                                                                                | minigradon                         | naturalized          | 43%            | 38%        | 54%    | 48%    | 36%    | 62%    | 46%     |
| Asian-lang   10%   4%   9%   8%   6%   8%   7%     Other lang   4%   3%   8%   3%   4%   4%   4%     Language Fluency   Speaks Eng. "Less than Very Well"   22%   18%   16%   13%   19%   10%   16%     Education (among those age 25+)   Bachelor   20%   20%   28%   20%   21%   29%   23%     Ghild in Household   Child-under18   28%   28%   36%   35%   35%   29%   32%     Pct of Pop. Age 16+   employed   55%   63%   62%   61%   64%   61%   61%     Income 0-25k   18%   18%   10%   12%   13%   8%   13%     Income 25-50k   20%   22%   15%   16%   22%   13%   18%     Income 25-50k   38%   37%   43%   48%   42%   46%   42%     Income 200k-plus   3%   3%   3%   18%   7%   9%   21%   10%     Single family   39%   57%   82%   75%   69%   85%   68%     Multi-family   61%   43%   18%   25%   31%   15%   32%     Total population data from the 2010 Decennial Census.   10%   10%   18%   18%   10%   18%   15%   15%   32%     Total population data from the 2010 Decennial Census.   10%   10%   10%   10%   10%   10%   10%     Total population data from the 2010 Decennial Census.   10%   10%   10%   10%   10%   10%   10%     Total population data from the 2010 Decennial Census.   10%   10%   10%   10%   10%   10%     Total population data from the 2010 Decennial Census.   10%   10%   10%   10%   10%   10%   10%   10%   10%   10%   10%   10%   10%   10%   10%   10%   10%   10%   10%   10%   10%   10%   10%   10%   10%   10%   10%   10%   10%   10%   10%   10%   10%   10%   10%   10%   10%   10%   10%   10%   10%   10%   10%   10%   10%   10%   10%   10%   10%   10%   10%   10%   10%   10%   10%   10%   10%   10%   10%   10%   10%   10%   10%   10%   10%   10%   10%   10%   10%   10%   10%   10%   10%   10%   10%   10%   10%   10%   10%   10%   10%   10%   10%   10%   10%   10%   10%   10%   10%   10%   10%   10%   10%   10%   10%   10%   10%   10%   10%   10%   10%   10%   10%   10%   10%   10%   10%   10%   10%   10%   10%   10%   10%   10%   10%   10%   10%   10%   10%   10%   10%   10%   10%   10%   10%   10%   10%   10%   10%      |                                    | english              | 47%            | 59%        | 60%    | 65%    | 56%    | 69%    | 59%     |
| Other lang   4%   3%   8%   3%   4%   4%   4%   4%   4%   4%   4                                                                                                                                                                                                                                                                                                                                                                                                                                                                                                                                                                                                                                                                                                                                                                                                                                                                                                                                                                                                                                                                                                                                                                                                                                                                                                                                                                                                                                                                                                                                                                                                                                                                                                                                                                                                                                                                                                                                                                                                                                                               | Language spoken at home            | spanish              | 40%            | 35%        | 23%    | 24%    | 35%    | 18%    | 29%     |
| Language Fluency   Speaks Eng. "Less than Very Well"   22%   18%   16%   13%   19%   10%   169                                                                                                                                                                                                                                                                                                                                                                                                                                                                                                                                                                                                                                                                                                                                                                                                                                                                                                                                                                                                                                                                                                                                                                                                                                                                                                                                                                                                                                                                                                                                                                                                                                                                                                                                                                                                                                                                                                                                                                                                                                 |                                    | asian-lang           | 10%            | 4%         | 9%     | 8%     | 6%     | 8%     | 7%      |
| Education (among those age 25+)                                                                                                                                                                                                                                                                                                                                                                                                                                                                                                                                                                                                                                                                                                                                                                                                                                                                                                                                                                                                                                                                                                                                                                                                                                                                                                                                                                                                                                                                                                                                                                                                                                                                                                                                                                                                                                                                                                                                                                                                                                                                                                |                                    | other lang           | 4%             | 3%         | 8%     | 3%     | 4%     | 4%     | 4%      |
| Education (among those age 25+)                                                                                                                                                                                                                                                                                                                                                                                                                                                                                                                                                                                                                                                                                                                                                                                                                                                                                                                                                                                                                                                                                                                                                                                                                                                                                                                                                                                                                                                                                                                                                                                                                                                                                                                                                                                                                                                                                                                                                                                                                                                                                                |                                    |                      |                | 4007       | 4.407  |        | 4007   | 4007   | 1 40 /  |
| Education (among those age 25+)                                                                                                                                                                                                                                                                                                                                                                                                                                                                                                                                                                                                                                                                                                                                                                                                                                                                                                                                                                                                                                                                                                                                                                                                                                                                                                                                                                                                                                                                                                                                                                                                                                                                                                                                                                                                                                                                                                                                                                                                                                                                                                | Language Fluency                   |                      | 22%            | 18%        | 16%    | 13%    | 19%    | 10%    | 16%     |
| Biducation (among those age 25+)   bachelor   20%   20%   28%   20%   21%   29%   239                                                                                                                                                                                                                                                                                                                                                                                                                                                                                                                                                                                                                                                                                                                                                                                                                                                                                                                                                                                                                                                                                                                                                                                                                                                                                                                                                                                                                                                                                                                                                                                                                                                                                                                                                                                                                                                                                                                                                                                                                                          | E1 : / :                           |                      | 51%            | 51%        | 43%    | 55%    | 52%    | 44%    | 49%     |
| Graduatedegree   9%   10%   15%   11%   9%   18%   129                                                                                                                                                                                                                                                                                                                                                                                                                                                                                                                                                                                                                                                                                                                                                                                                                                                                                                                                                                                                                                                                                                                                                                                                                                                                                                                                                                                                                                                                                                                                                                                                                                                                                                                                                                                                                                                                                                                                                                                                                                                                         | , 0                                |                      |                |            |        |        |        |        | 23%     |
| Child in Household         child-under18         28%         28%         36%         35%         29%         329           Pct of Pop. Age 16+         employed         55%         63%         62%         61%         64%         61%         61%           Household Income         income 0-25k         18%         18%         10%         12%         13%         8%         13%           Household Income         income 25-50k         20%         22%         15%         16%         22%         13%         18%           income 50-75k         22%         20%         14%         16%         15%         13%         16%           income 75-200k         38%         37%         43%         48%         42%         46%         42%           income 200k-plus         3%         3%         18%         7%         9%         21%         10%           single family         39%         57%         82%         75%         69%         85%         68%           multi-family         61%         43%         18%         25%         31%         15%         32%           rented         70%         62%         27%         39%         42%         18%                                                                                                                                                                                                                                                                                                                                                                                                                                                                                                                                                                                                                                                                                                                                                                                                                                                                                                                                                | age 25+)                           |                      |                |            |        |        |        |        |         |
| Pct of Pop. Age 16+         employed         55%         63%         62%         61%         64%         61%         61%           Household Income         income 0-25k         18%         18%         10%         12%         13%         8%         13%           income 25-50k         20%         22%         15%         16%         22%         13%         18%           income 50-75k         22%         20%         14%         16%         15%         13%         16%           income 75-200k         38%         37%         43%         48%         42%         46%         42%           income 200k-plus         3%         3%         18%         7%         9%         21%         10%           single family         39%         57%         82%         75%         69%         85%         68%           multi-family         61%         43%         18%         25%         31%         15%         32%           rented         70%         62%         27%         39%         42%         18%         43%           owned         30%         38%         73%         61%         58%         82%         57%                                                                                                                                                                                                                                                                                                                                                                                                                                                                                                                                                                                                                                                                                                                                                                                                                                                                                                                                                                                    | Child in Household                 |                      |                |            |        |        |        |        |         |
| Household Income    income 0-25k   18%   18%   10%   12%   13%   8%   139     income 25-50k   20%   22%   15%   16%   22%   13%   189     income 50-75k   22%   20%   14%   16%   15%   13%   169     income 75-200k   38%   37%   43%   48%   42%   46%   429     income 200k-plus   3%   3%   18%   7%   9%   21%   109     single family   39%   57%   82%   75%   69%   85%   689     multi-family   61%   43%   18%   25%   31%   15%   329     rented   70%   62%   27%   39%   42%   18%   439     owned   30%   38%   73%   61%   58%   82%   579     Total population data from the 2010 Decennial Census.                                                                                                                                                                                                                                                                                                                                                                                                                                                                                                                                                                                                                                                                                                                                                                                                                                                                                                                                                                                                                                                                                                                                                                                                                                                                                                                                                                                                                                                                                                            |                                    |                      |                |            |        |        |        |        |         |
| Household Income   income 25-50k   20%   22%   15%   16%   22%   13%   189                                                                                                                                                                                                                                                                                                                                                                                                                                                                                                                                                                                                                                                                                                                                                                                                                                                                                                                                                                                                                                                                                                                                                                                                                                                                                                                                                                                                                                                                                                                                                                                                                                                                                                                                                                                                                                                                                                                                                                                                                                                     | rct of rop. Age 16+                | 1 /                  |                |            |        |        |        |        |         |
| Household Income income 50-75k 22% 20% 14% 16% 15% 13% 169 income 75-200k 38% 37% 43% 48% 42% 46% 42% income 200k-plus 3% 3% 18% 7% 9% 21% 10% 10% 51% 51% 51% 51% 51% 51% 51% 51% 51% 51                                                                                                                                                                                                                                                                                                                                                                                                                                                                                                                                                                                                                                                                                                                                                                                                                                                                                                                                                                                                                                                                                                                                                                                                                                                                                                                                                                                                                                                                                                                                                                                                                                                                                                                                                                                                                                                                                                                                      |                                    |                      |                |            |        |        |        |        | 13%     |
| income 75-200k   38%   37%   43%   48%   42%   46%   429   46%   429   46%   429   46%   429   46%   429   46%   429   46%   429   46%   429   46%   429   46%   429   46%   429   46%   429   46%   429   46%   429   46%   429   428   428   428   428   428   428   428   428   428   428   428   428   428   428   428   428   428   428   428   428   428   428   428   428   428   428   428   428   428   428   428   428   428   428   428   428   428   428   428   428   428   428   428   428   428   428   428   428   428   428   428   428   428   428   428   428   428   428   428   428   428   428   428   428   428   428   428   428   428   428   428   428   428   428   428   428   428   428   428   428   428   428   428   428   428   428   428   428   428   428   428   428   428   428   428   428   428   428   428   428   428   428   428   428   428   428   428   428   428   428   428   428   428   428   428   428   428   428   428   428   428   428   428   428   428   428   428   428   428   428   428   428   428   428   428   428   428   428   428   428   428   428   428   428   428   428   428   428   428   428   428   428   428   428   428   428   428   428   428   428   428   428   428   428   428   428   428   428   428   428   428   428   428   428   428   428   428   428   428   428   428   428   428   428   428   428   428   428   428   428   428   428   428   428   428   428   428   428   428   428   428   428   428   428   428   428   428   428   428   428   428   428   428   428   428   428   428   428   428   428   428   428   428   428   428   428   428   428   428   428   428   428   428   428   428   428   428   428   428   428   428   428   428   428   428   428   428   428   428   428   428   428   428   428   428   428   428   428   428   428   428   428   428   428   428   428   428   428   428   428   428   428   428   428   428   428   428   428   428   428   428   428   428   428   428   428   428   428   428   428   428   428   428   428   428   428   428   428   428   428   428   428   428     | TT 1 11 T                          |                      |                |            |        |        |        |        | 18%     |
| Income 200k-plus   3%   3%   18%   7%   9%   21%   109     Single family   39%   57%   82%   75%   69%   85%   689     Multi-family   61%   43%   18%   25%   31%   15%   329     rented   70%   62%   27%   39%   42%   18%   439     Owned   30%   38%   73%   61%   58%   82%   579     Total population data from the 2010 Decennial Census.                                                                                                                                                                                                                                                                                                                                                                                                                                                                                                                                                                                                                                                                                                                                                                                                                                                                                                                                                                                                                                                                                                                                                                                                                                                                                                                                                                                                                                                                                                                                                                                                                                                                                                                                                                               | Household Income                   |                      |                |            |        |        |        |        | 16%     |
| Single family   39%   57%   82%   75%   69%   85%   689   Multi-family   61%   43%   18%   25%   31%   15%   329   15%   15%   329   15%   15%   329   15%   15%   329   15%   15%   329   15%   15%   329   15%   15%   329   15%   15%   329   15%   15%   329   15%   15%   15%   15%   15%   15%   15%   15%   15%   15%   15%   15%   15%   15%   15%   15%   15%   15%   15%   15%   15%   15%   15%   15%   15%   15%   15%   15%   15%   15%   15%   15%   15%   15%   15%   15%   15%   15%   15%   15%   15%   15%   15%   15%   15%   15%   15%   15%   15%   15%   15%   15%   15%   15%   15%   15%   15%   15%   15%   15%   15%   15%   15%   15%   15%   15%   15%   15%   15%   15%   15%   15%   15%   15%   15%   15%   15%   15%   15%   15%   15%   15%   15%   15%   15%   15%   15%   15%   15%   15%   15%   15%   15%   15%   15%   15%   15%   15%   15%   15%   15%   15%   15%   15%   15%   15%   15%   15%   15%   15%   15%   15%   15%   15%   15%   15%   15%   15%   15%   15%   15%   15%   15%   15%   15%   15%   15%   15%   15%   15%   15%   15%   15%   15%   15%   15%   15%   15%   15%   15%   15%   15%   15%   15%   15%   15%   15%   15%   15%   15%   15%   15%   15%   15%   15%   15%   15%   15%   15%   15%   15%   15%   15%   15%   15%   15%   15%   15%   15%   15%   15%   15%   15%   15%   15%   15%   15%   15%   15%   15%   15%   15%   15%   15%   15%   15%   15%   15%   15%   15%   15%   15%   15%   15%   15%   15%   15%   15%   15%   15%   15%   15%   15%   15%   15%   15%   15%   15%   15%   15%   15%   15%   15%   15%   15%   15%   15%   15%   15%   15%   15%   15%   15%   15%   15%   15%   15%   15%   15%   15%   15%   15%   15%   15%   15%   15%   15%   15%   15%   15%   15%   15%   15%   15%   15%   15%   15%   15%   15%   15%   15%   15%   15%   15%   15%   15%   15%   15%   15%   15%   15%   15%   15%   15%   15%   15%   15%   15%   15%   15%   15%   15%   15%   15%   15%   15%   15%   15%   15%   15%   15%   15%   15%   15%   15%   15%   15%   15%   15%   15%   15%   15%   15%   15%   15%   15%   15%   15%   |                                    |                      |                |            |        |        |        |        | 42%     |
| Housing Stats multi-family 61% 43% 18% 25% 31% 15% 32% rented 70% 62% 27% 39% 42% 18% 43% owned 30% 38% 73% 61% 58% 82% 57% Total population data from the 2010 Decennial Census.                                                                                                                                                                                                                                                                                                                                                                                                                                                                                                                                                                                                                                                                                                                                                                                                                                                                                                                                                                                                                                                                                                                                                                                                                                                                                                                                                                                                                                                                                                                                                                                                                                                                                                                                                                                                                                                                                                                                              |                                    | income 200k-plus     | 3%             | 3%         | 18%    | 7%     | 9%     | 21%    | 10%     |
| Housing Stats   multi-family   61%   43%   18%   25%   31%   15%   329   18   18   18   18   18   18   18   1                                                                                                                                                                                                                                                                                                                                                                                                                                                                                                                                                                                                                                                                                                                                                                                                                                                                                                                                                                                                                                                                                                                                                                                                                                                                                                                                                                                                                                                                                                                                                                                                                                                                                                                                                                                                                                                                                                                                                                                                                  | <del></del>                        | single family        | 39%            | 57%        | 82%    | 75%    | 69%    | 85%    | 68%     |
| rented   70%   62%   27%   39%   42%   18%   43%   0 wned   30%   38%   73%   61%   58%   82%   57%   10 population data from the 2010 Decennial Census.                                                                                                                                                                                                                                                                                                                                                                                                                                                                                                                                                                                                                                                                                                                                                                                                                                                                                                                                                                                                                                                                                                                                                                                                                                                                                                                                                                                                                                                                                                                                                                                                                                                                                                                                                                                                                                                                                                                                                                       | Housing Chat-                      | multi-family         | 61%            |            | 18%    | 25%    | 31%    | 15%    | 32%     |
| owned         30%         38%         73%         61%         58%         82%         57%           Total population data from the 2010 Decennial Census.         57%         57%         57%         57%         57%         57%         57%         57%         57%         57%         57%         57%         57%         57%         57%         57%         57%         57%         57%         57%         57%         57%         57%         57%         57%         57%         57%         57%         57%         57%         57%         57%         57%         57%         57%         57%         57%         57%         57%         57%         57%         57%         57%         57%         57%         57%         57%         57%         57%         57%         57%         57%         57%         57%         57%         57%         57%         57%         57%         57%         57%         57%         57%         57%         57%         57%         57%         57%         57%         57%         57%         57%         57%         57%         57%         57%         57%         57%         57%         57%         57%         57%         57%         57% <td< td=""><td>Housing Stats</td><td>•</td><td></td><td></td><td></td><td></td><td></td><td></td><td>43%</td></td<>                                                                                                                                                                                                                                                                                                                                                                                                                                                                                                                                                                                                                                                                                                                                                                                                  | Housing Stats                      | •                    |                |            |        |        |        |        | 43%     |
| Total population data from the 2010 Decennial Census.                                                                                                                                                                                                                                                                                                                                                                                                                                                                                                                                                                                                                                                                                                                                                                                                                                                                                                                                                                                                                                                                                                                                                                                                                                                                                                                                                                                                                                                                                                                                                                                                                                                                                                                                                                                                                                                                                                                                                                                                                                                                          |                                    |                      |                |            |        |        |        |        | 57%     |
|                                                                                                                                                                                                                                                                                                                                                                                                                                                                                                                                                                                                                                                                                                                                                                                                                                                                                                                                                                                                                                                                                                                                                                                                                                                                                                                                                                                                                                                                                                                                                                                                                                                                                                                                                                                                                                                                                                                                                                                                                                                                                                                                | Total population data from the 201 |                      |                |            |        |        |        |        |         |
| NUMBER OF STREET A VITEL REGISTERIOR AND LITTOUT DATA FROM THE LARGORING MATERIALS AND A STREET OF THE STREET OF T |                                    |                      | lifornia State | wide Datab | ise    |        |        |        |         |