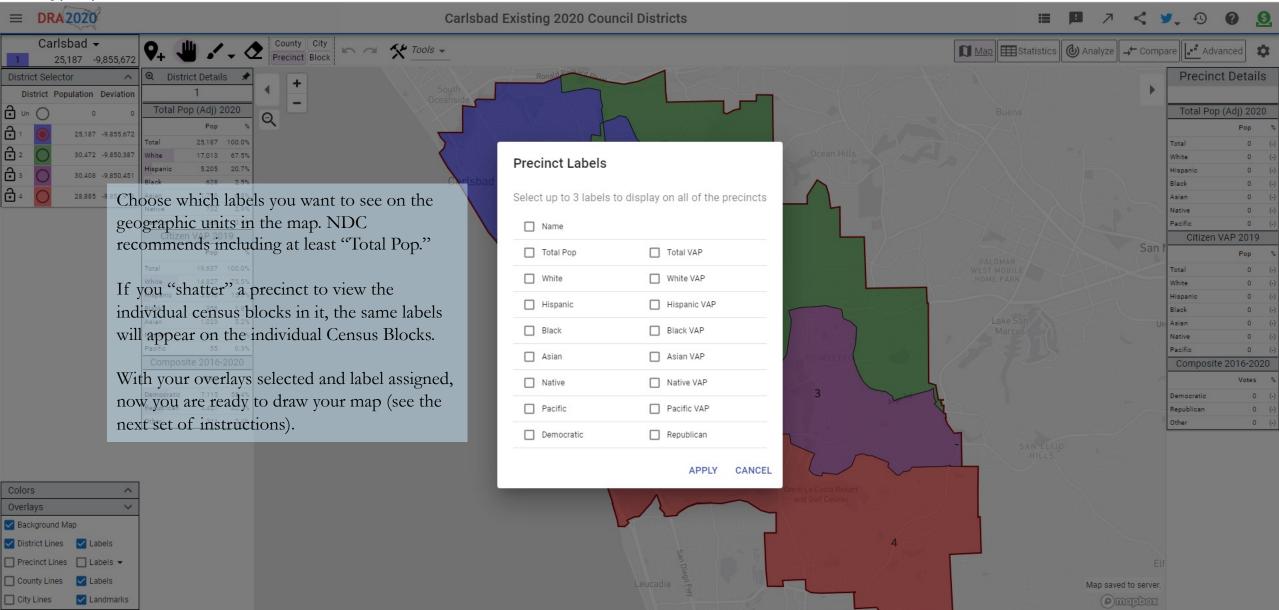

#### My Maps 🗸 (1 map) 🧪 Edit < Share 🖺 Duplicate 🗍 Publish Delete 👁 Rename 🕒 Label

| Preview | Name                                                  |                                                                                                                                                                                                                                      | L                                    | abels                                        | Modified $\downarrow$                                                                                                                                                                                                                                                                                                                                                                                                                                                                                                                                                                                                                                                                                                                                                                                                                                                                                                                                                                                                                                                                                                                                                                                                                                                                                                                                                                                                                                                                                                                                                                                                                                                                                                                                                                                                                                                                                                                                                                                                                                                                 | 6                         | Plan                                      | State |
|---------|-------------------------------------------------------|--------------------------------------------------------------------------------------------------------------------------------------------------------------------------------------------------------------------------------------|--------------------------------------|----------------------------------------------|---------------------------------------------------------------------------------------------------------------------------------------------------------------------------------------------------------------------------------------------------------------------------------------------------------------------------------------------------------------------------------------------------------------------------------------------------------------------------------------------------------------------------------------------------------------------------------------------------------------------------------------------------------------------------------------------------------------------------------------------------------------------------------------------------------------------------------------------------------------------------------------------------------------------------------------------------------------------------------------------------------------------------------------------------------------------------------------------------------------------------------------------------------------------------------------------------------------------------------------------------------------------------------------------------------------------------------------------------------------------------------------------------------------------------------------------------------------------------------------------------------------------------------------------------------------------------------------------------------------------------------------------------------------------------------------------------------------------------------------------------------------------------------------------------------------------------------------------------------------------------------------------------------------------------------------------------------------------------------------------------------------------------------------------------------------------------------------|---------------------------|-------------------------------------------|-------|
| Preview | Name Copy of Carlsbad Existing 2020 Council Districts | Man Nama                                                                                                                                                                                                                             | Here is y                            | our last                                     | Modified ↓       Image: Weight of the plane in the plan |                           | CA                                        |       |
|         |                                                       | Carlsbad's current City Council districts. Note that Council District 1 has a non-contiguous pontion because the Census Bureau changed the Census Block lines (the official district is contiguous but now splits the census block). |                                      | d if oth                                     | sh, add your Twitter handle to<br>thers discuss your plan in<br>ıblish."                                                                                                                                                                                                                                                                                                                                                                                                                                                                                                                                                                                                                                                                                                                                                                                                                                                                                                                                                                                                                                                                                                                                                                                                                                                                                                                                                                                                                                                                                                                                                                                                                                                                                                                                                                                                                                                                                                                                                                                                              |                           |                                           |       |
|         |                                                       | interested in your maps to follow your tweets and have conversations about the maps you are publishing.                                                                                                                              | jurisdictio<br>publishec<br>know you | ot then s<br>on with<br>d (other<br>u have o | send an ema<br>n the plan na<br>rwise they j                                                                                                                                                                                                                                                                                                                                                                                                                                                                                                                                                                                                                                                                                                                                                                                                                                                                                                                                                                                                                                                                                                                                                                                                                                                                                                                                                                                                                                                                                                                                                                                                                                                                                                                                                                                                                                                                                                                                                                                                                                          | ame y<br>urisdi<br>d will | ou just<br>ction will not<br>be unable to |       |