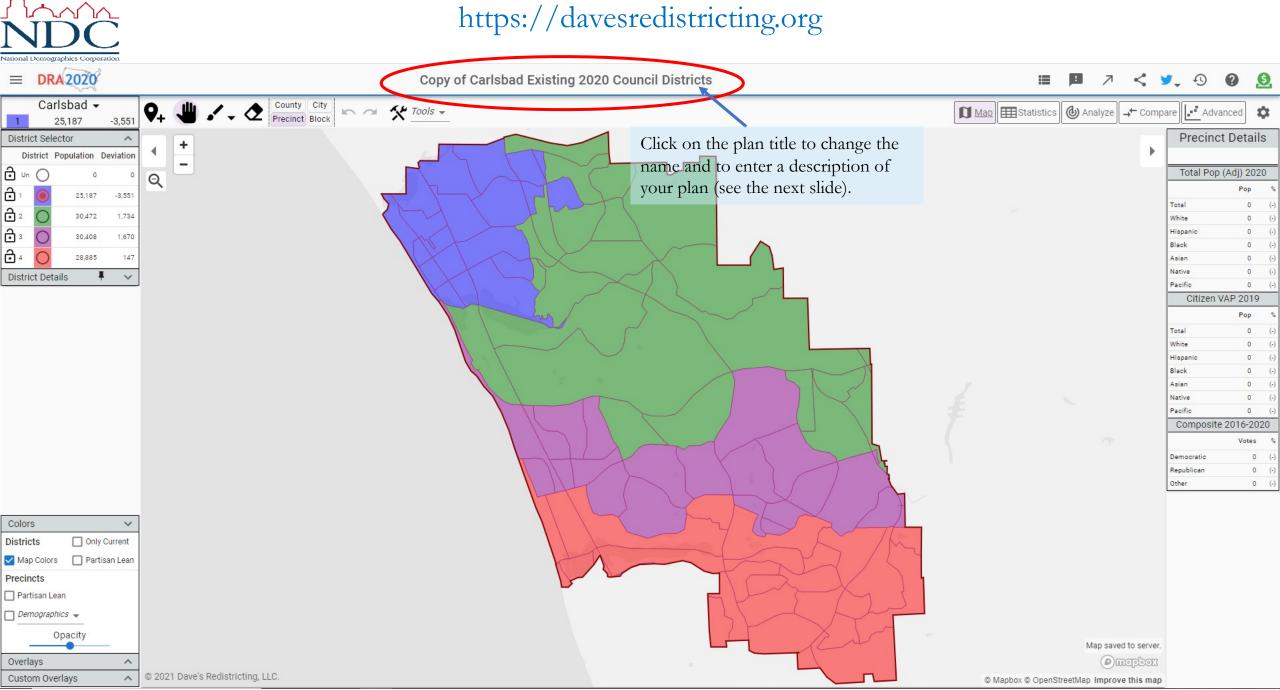

#### My Maps 🗸 (1 map) 🧪 Edit < Share 🖺 Duplicate 🗍 Publish Delete 👁 Rename 🕒 Label

| Preview | Name                                                  |                                                                                                                                                                                                                                      | L                                    | abels                                        | Modified $\downarrow$                                                                                                                                                                                                                                                                                                                                                                                                                                                                                                                                                                                                                                                                                                                                                                                                                                                                                                                                                                                                                                                                                                                                                                                                                                                                                                                                                                                                                                                                                                                                                                                                                                                                                                                                                                                                                                                                                                                                                                                                                                                                 | 6                         | Plan                                      | State |
|---------|-------------------------------------------------------|--------------------------------------------------------------------------------------------------------------------------------------------------------------------------------------------------------------------------------------|--------------------------------------|----------------------------------------------|---------------------------------------------------------------------------------------------------------------------------------------------------------------------------------------------------------------------------------------------------------------------------------------------------------------------------------------------------------------------------------------------------------------------------------------------------------------------------------------------------------------------------------------------------------------------------------------------------------------------------------------------------------------------------------------------------------------------------------------------------------------------------------------------------------------------------------------------------------------------------------------------------------------------------------------------------------------------------------------------------------------------------------------------------------------------------------------------------------------------------------------------------------------------------------------------------------------------------------------------------------------------------------------------------------------------------------------------------------------------------------------------------------------------------------------------------------------------------------------------------------------------------------------------------------------------------------------------------------------------------------------------------------------------------------------------------------------------------------------------------------------------------------------------------------------------------------------------------------------------------------------------------------------------------------------------------------------------------------------------------------------------------------------------------------------------------------------|---------------------------|-------------------------------------------|-------|
| Preview | Name Copy of Carlsbad Existing 2020 Council Districts | Man Nama                                                                                                                                                                                                                             | Here is y                            | our last                                     | Modified ↓       Image: Weight of the plane in the plan |                           | CA                                        |       |
|         |                                                       | Carlsbad's current City Council districts. Note that Council District 1 has a non-contiguous pontion because the Census Bureau changed the Census Block lines (the official district is contiguous but now splits the census block). |                                      | d if oth                                     | sh, add your Twitter handle to<br>thers discuss your plan in<br>ıblish."                                                                                                                                                                                                                                                                                                                                                                                                                                                                                                                                                                                                                                                                                                                                                                                                                                                                                                                                                                                                                                                                                                                                                                                                                                                                                                                                                                                                                                                                                                                                                                                                                                                                                                                                                                                                                                                                                                                                                                                                              |                           |                                           |       |
|         |                                                       | interested in your maps to follow your tweets and have conversations about the maps you are publishing.                                                                                                                              | jurisdictio<br>publishec<br>know you | ot then s<br>on with<br>d (other<br>u have o | send an ema<br>n the plan na<br>rwise they j                                                                                                                                                                                                                                                                                                                                                                                                                                                                                                                                                                                                                                                                                                                                                                                                                                                                                                                                                                                                                                                                                                                                                                                                                                                                                                                                                                                                                                                                                                                                                                                                                                                                                                                                                                                                                                                                                                                                                                                                                                          | ame y<br>urisdi<br>d will | ou just<br>ction will not<br>be unable to |       |