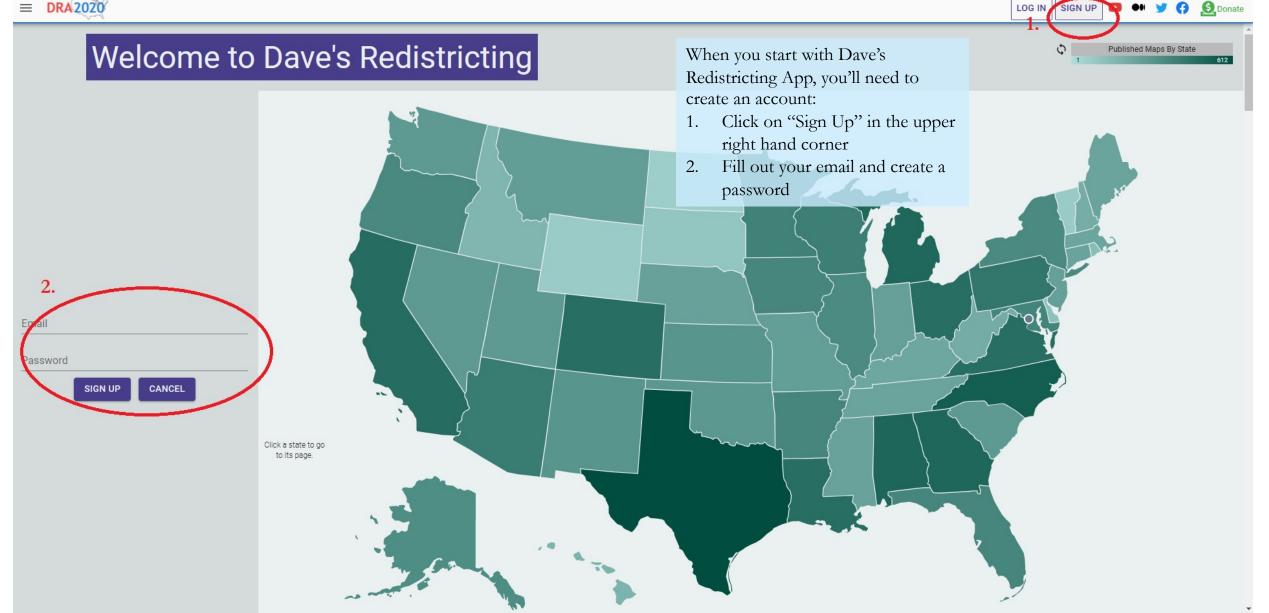

# Dave's Redistricting App Quick Start Guide

For local government redistricting Prepared by National Demographics Corporation (NDC)

October 24, 2021