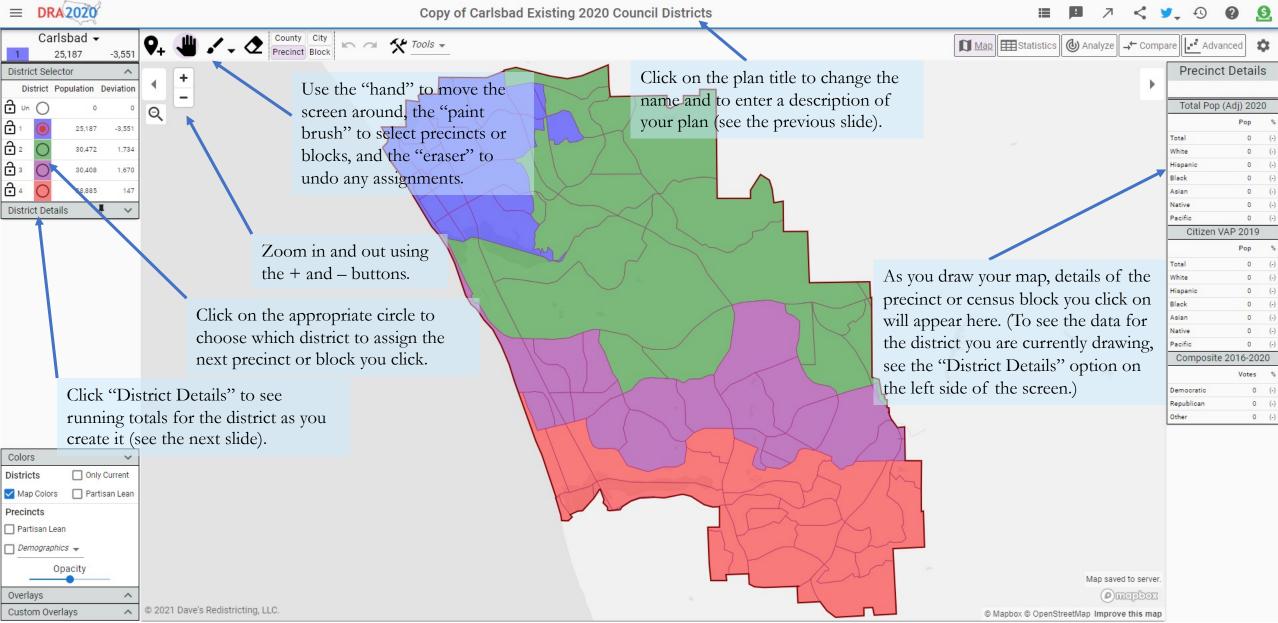

#### My Maps 🗸 (1 map) 🧪 Edit < Share 🖺 Duplicate 🗍 Publish Delete 👁 Rename 🕒 Label

| Preview | Name                                                  |                                                                                                                                                                                                                                      | L                                    | abels                                        | Modified $\downarrow$                                                                                                                                                                                                                                                                                                                                                                                                                                                                                                                                                                                                                                                                                                                                                                                                                                                                                                                                                                                                                                                                                                                                                                                                                                                                                                                                                                                                                                                                                                                                                                                                                                                                                                                                                                                                                                                                                                                                                                                                                                                                 | 6                         | Plan                                      | State |
|---------|-------------------------------------------------------|--------------------------------------------------------------------------------------------------------------------------------------------------------------------------------------------------------------------------------------|--------------------------------------|----------------------------------------------|---------------------------------------------------------------------------------------------------------------------------------------------------------------------------------------------------------------------------------------------------------------------------------------------------------------------------------------------------------------------------------------------------------------------------------------------------------------------------------------------------------------------------------------------------------------------------------------------------------------------------------------------------------------------------------------------------------------------------------------------------------------------------------------------------------------------------------------------------------------------------------------------------------------------------------------------------------------------------------------------------------------------------------------------------------------------------------------------------------------------------------------------------------------------------------------------------------------------------------------------------------------------------------------------------------------------------------------------------------------------------------------------------------------------------------------------------------------------------------------------------------------------------------------------------------------------------------------------------------------------------------------------------------------------------------------------------------------------------------------------------------------------------------------------------------------------------------------------------------------------------------------------------------------------------------------------------------------------------------------------------------------------------------------------------------------------------------------|---------------------------|-------------------------------------------|-------|
| Preview | Name Copy of Carlsbad Existing 2020 Council Districts | Man Nama                                                                                                                                                                                                                             | Here is y                            | our last                                     | Modified ↓       Image: Weight of the plane in the plan |                           | CA                                        |       |
|         |                                                       | Carlsbad's current City Council districts. Note that Council District 1 has a non-contiguous pontion because the Census Bureau changed the Census Block lines (the official district is contiguous but now splits the census block). |                                      | d if oth                                     | sh, add your Twitter handle to<br>thers discuss your plan in<br>ıblish."                                                                                                                                                                                                                                                                                                                                                                                                                                                                                                                                                                                                                                                                                                                                                                                                                                                                                                                                                                                                                                                                                                                                                                                                                                                                                                                                                                                                                                                                                                                                                                                                                                                                                                                                                                                                                                                                                                                                                                                                              |                           |                                           |       |
|         |                                                       | interested in your maps to follow your tweets and have conversations about the maps you are publishing.                                                                                                                              | jurisdictio<br>publishec<br>know you | ot then s<br>on with<br>d (other<br>u have o | send an ema<br>n the plan na<br>rwise they j                                                                                                                                                                                                                                                                                                                                                                                                                                                                                                                                                                                                                                                                                                                                                                                                                                                                                                                                                                                                                                                                                                                                                                                                                                                                                                                                                                                                                                                                                                                                                                                                                                                                                                                                                                                                                                                                                                                                                                                                                                          | ame y<br>urisdi<br>d will | ou just<br>ction will not<br>be unable to |       |