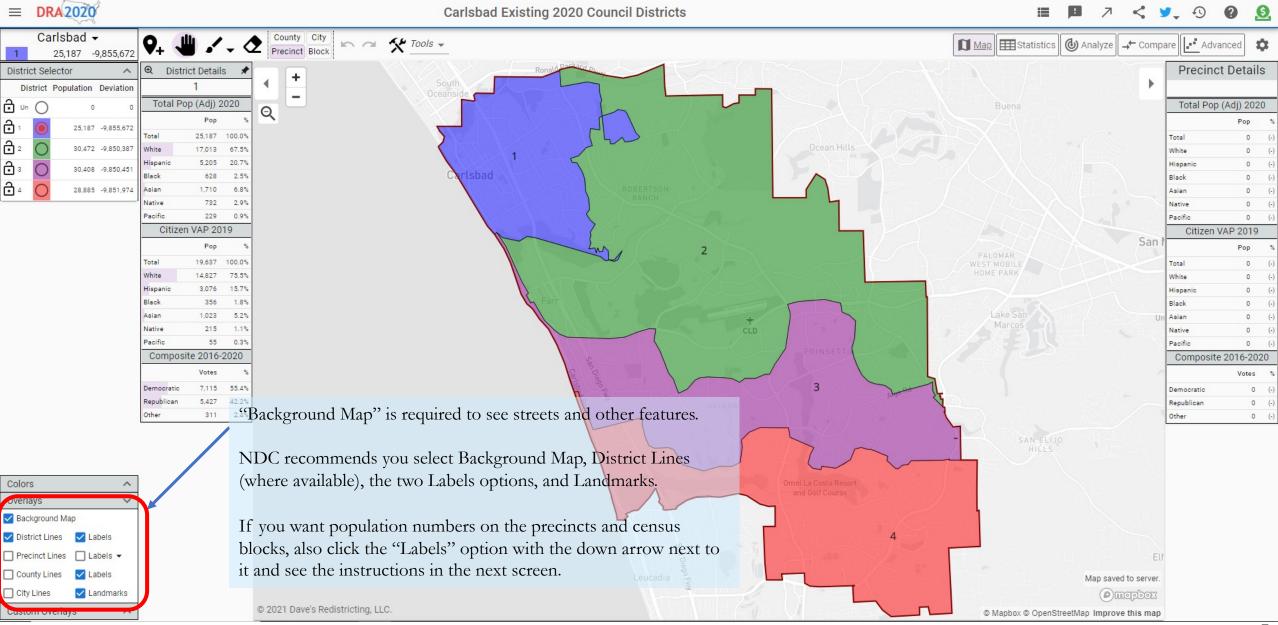

#### My Maps 🗸 (1 map) 🧪 Edit < Share 🖺 Duplicate 🗍 Publish Delete 👁 Rename 🕒 Label

| Preview | Name                                                  |                                                                                                                                                                                                                                      | L                                    | abels                                        | Modified $\downarrow$                                                                                                                                                                                                                                                                                                                                                                                                                                                                                                                                                                                                                                                                                                                                                                                                                                                                                                                                                                                                                                                                                                                                                                                                                                                                                                                                                                                                                                                                                                                                                                                                                                                                                                                                                                                                                                                                                                                                                                                                                                                                 | 6                         | Plan                                      | State |
|---------|-------------------------------------------------------|--------------------------------------------------------------------------------------------------------------------------------------------------------------------------------------------------------------------------------------|--------------------------------------|----------------------------------------------|---------------------------------------------------------------------------------------------------------------------------------------------------------------------------------------------------------------------------------------------------------------------------------------------------------------------------------------------------------------------------------------------------------------------------------------------------------------------------------------------------------------------------------------------------------------------------------------------------------------------------------------------------------------------------------------------------------------------------------------------------------------------------------------------------------------------------------------------------------------------------------------------------------------------------------------------------------------------------------------------------------------------------------------------------------------------------------------------------------------------------------------------------------------------------------------------------------------------------------------------------------------------------------------------------------------------------------------------------------------------------------------------------------------------------------------------------------------------------------------------------------------------------------------------------------------------------------------------------------------------------------------------------------------------------------------------------------------------------------------------------------------------------------------------------------------------------------------------------------------------------------------------------------------------------------------------------------------------------------------------------------------------------------------------------------------------------------------|---------------------------|-------------------------------------------|-------|
| Preview | Name Copy of Carlsbad Existing 2020 Council Districts | Man Nama                                                                                                                                                                                                                             | Here is y                            | our last                                     | Modified ↓       Image: Weight of the plane in the plan |                           | CA                                        |       |
|         |                                                       | Carlsbad's current City Council districts. Note that Council District 1 has a non-contiguous pontion because the Census Bureau changed the Census Block lines (the official district is contiguous but now splits the census block). |                                      | d if oth                                     | sh, add your Twitter handle to<br>thers discuss your plan in<br>ıblish."                                                                                                                                                                                                                                                                                                                                                                                                                                                                                                                                                                                                                                                                                                                                                                                                                                                                                                                                                                                                                                                                                                                                                                                                                                                                                                                                                                                                                                                                                                                                                                                                                                                                                                                                                                                                                                                                                                                                                                                                              |                           |                                           |       |
|         |                                                       | interested in your maps to follow your tweets and have conversations about the maps you are publishing.                                                                                                                              | jurisdictio<br>publishec<br>know you | ot then s<br>on with<br>d (other<br>u have o | send an ema<br>n the plan na<br>rwise they j                                                                                                                                                                                                                                                                                                                                                                                                                                                                                                                                                                                                                                                                                                                                                                                                                                                                                                                                                                                                                                                                                                                                                                                                                                                                                                                                                                                                                                                                                                                                                                                                                                                                                                                                                                                                                                                                                                                                                                                                                                          | ame y<br>urisdi<br>d will | ou just<br>ction will not<br>be unable to |       |