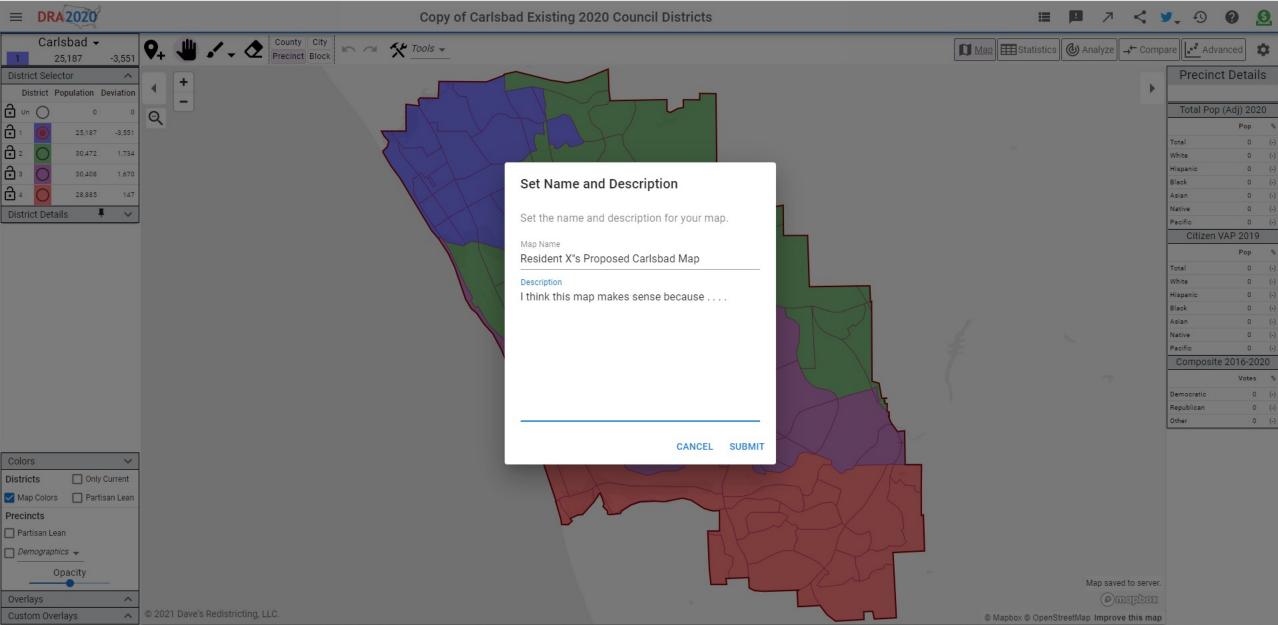

#### My Maps 🗸 (1 map) 🧪 Edit < Share 🖺 Duplicate 🗍 Publish Delete 👁 Rename 🕒 Label

| Preview | Name                                                  |                                                                                                                                                                                                                                      | L                                    | abels                                        | Modified $\downarrow$                                                                                                                                                                                                                                                                                                                                                                                                                                                                                                                                                                                                                                                                                                                                                                                                                                                                                                                                                                                                                                                                                                                                                                                                                                                                                                                                                                                                                                                                                                                                                                                                                                                                                                                                                                                                                                                                                                                                                                                                                                                                 | 6                         | Plan                                      | State |
|---------|-------------------------------------------------------|--------------------------------------------------------------------------------------------------------------------------------------------------------------------------------------------------------------------------------------|--------------------------------------|----------------------------------------------|---------------------------------------------------------------------------------------------------------------------------------------------------------------------------------------------------------------------------------------------------------------------------------------------------------------------------------------------------------------------------------------------------------------------------------------------------------------------------------------------------------------------------------------------------------------------------------------------------------------------------------------------------------------------------------------------------------------------------------------------------------------------------------------------------------------------------------------------------------------------------------------------------------------------------------------------------------------------------------------------------------------------------------------------------------------------------------------------------------------------------------------------------------------------------------------------------------------------------------------------------------------------------------------------------------------------------------------------------------------------------------------------------------------------------------------------------------------------------------------------------------------------------------------------------------------------------------------------------------------------------------------------------------------------------------------------------------------------------------------------------------------------------------------------------------------------------------------------------------------------------------------------------------------------------------------------------------------------------------------------------------------------------------------------------------------------------------------|---------------------------|-------------------------------------------|-------|
| Preview | Name Copy of Carlsbad Existing 2020 Council Districts | Man Nama                                                                                                                                                                                                                             | Here is y                            | our last                                     | Modified ↓       Image: Weight of the plane in the plan |                           | CA                                        |       |
|         |                                                       | Carlsbad's current City Council districts. Note that Council District 1 has a non-contiguous pontion because the Census Bureau changed the Census Block lines (the official district is contiguous but now splits the census block). |                                      | d if oth                                     | sh, add your Twitter handle to<br>thers discuss your plan in<br>ıblish."                                                                                                                                                                                                                                                                                                                                                                                                                                                                                                                                                                                                                                                                                                                                                                                                                                                                                                                                                                                                                                                                                                                                                                                                                                                                                                                                                                                                                                                                                                                                                                                                                                                                                                                                                                                                                                                                                                                                                                                                              |                           |                                           |       |
|         |                                                       | interested in your maps to follow your tweets and have conversations about the maps you are publishing.                                                                                                                              | jurisdictio<br>publishec<br>know you | ot then s<br>on with<br>d (other<br>u have o | send an ema<br>n the plan na<br>rwise they j                                                                                                                                                                                                                                                                                                                                                                                                                                                                                                                                                                                                                                                                                                                                                                                                                                                                                                                                                                                                                                                                                                                                                                                                                                                                                                                                                                                                                                                                                                                                                                                                                                                                                                                                                                                                                                                                                                                                                                                                                                          | ame y<br>urisdi<br>d will | ou just<br>ction will not<br>be unable to |       |