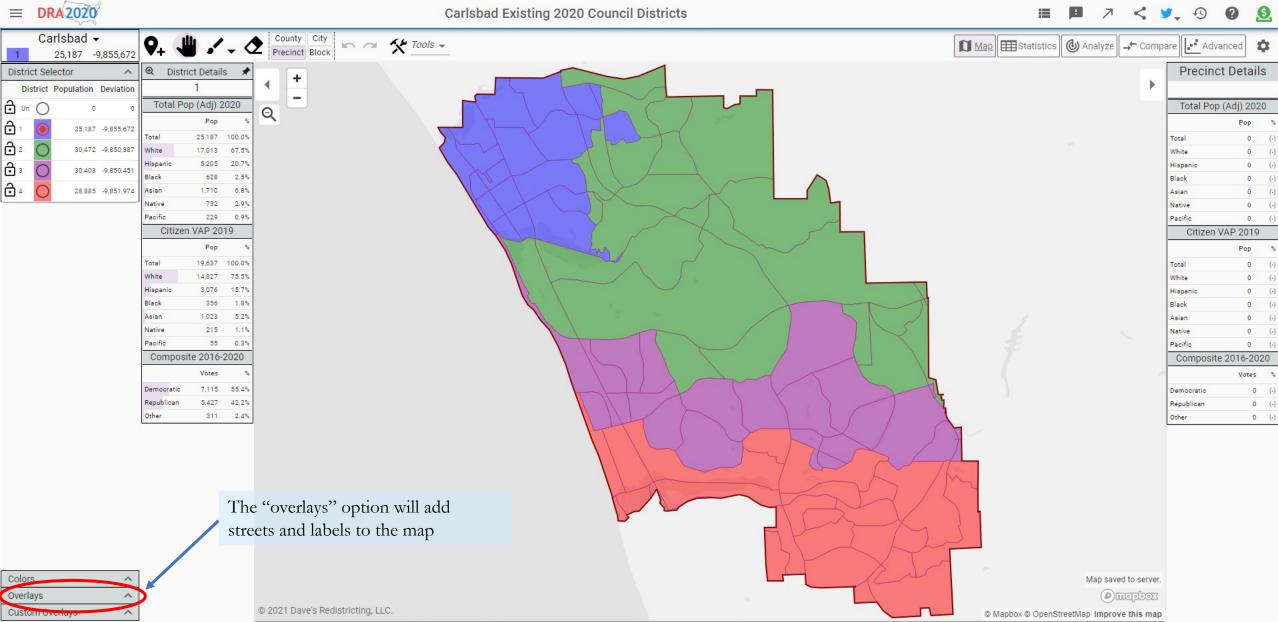

#### My Maps 🗸 (1 map) 🧪 Edit < Share 🖺 Duplicate 🗍 Publish Delete 👁 Rename 🕒 Label

| Preview | Name                                                  |                                                                                                                                                                                                                                      | L                                    | abels                                        | Modified $\downarrow$                                                                                                                                                                                                                                                                                                                                                                                                                                                                                                                                                                                                                                                                                                                                                                                                                                                                                                                                                                                                                                                                                                                                                                                                                                                                                                                                                                                                                                                                                                                                                                                                                                                                                                                                                                                                                                                                                                                                                                                                                                                                 | 6                         | Plan                                      | State |
|---------|-------------------------------------------------------|--------------------------------------------------------------------------------------------------------------------------------------------------------------------------------------------------------------------------------------|--------------------------------------|----------------------------------------------|---------------------------------------------------------------------------------------------------------------------------------------------------------------------------------------------------------------------------------------------------------------------------------------------------------------------------------------------------------------------------------------------------------------------------------------------------------------------------------------------------------------------------------------------------------------------------------------------------------------------------------------------------------------------------------------------------------------------------------------------------------------------------------------------------------------------------------------------------------------------------------------------------------------------------------------------------------------------------------------------------------------------------------------------------------------------------------------------------------------------------------------------------------------------------------------------------------------------------------------------------------------------------------------------------------------------------------------------------------------------------------------------------------------------------------------------------------------------------------------------------------------------------------------------------------------------------------------------------------------------------------------------------------------------------------------------------------------------------------------------------------------------------------------------------------------------------------------------------------------------------------------------------------------------------------------------------------------------------------------------------------------------------------------------------------------------------------------|---------------------------|-------------------------------------------|-------|
| Preview | Name Copy of Carlsbad Existing 2020 Council Districts | Man Nama                                                                                                                                                                                                                             | Here is y                            | our last                                     | Modified ↓       Image: Weight of the plane in the plan |                           | CA                                        |       |
|         |                                                       | Carlsbad's current City Council districts. Note that Council District 1 has a non-contiguous pontion because the Census Bureau changed the Census Block lines (the official district is contiguous but now splits the census block). |                                      | d if oth                                     | sh, add your Twitter handle to<br>thers discuss your plan in<br>ıblish."                                                                                                                                                                                                                                                                                                                                                                                                                                                                                                                                                                                                                                                                                                                                                                                                                                                                                                                                                                                                                                                                                                                                                                                                                                                                                                                                                                                                                                                                                                                                                                                                                                                                                                                                                                                                                                                                                                                                                                                                              |                           |                                           |       |
|         |                                                       | interested in your maps to follow your tweets and have conversations about the maps you are publishing.                                                                                                                              | jurisdictio<br>publishec<br>know you | ot then s<br>on with<br>d (other<br>u have o | send an ema<br>n the plan na<br>rwise they j                                                                                                                                                                                                                                                                                                                                                                                                                                                                                                                                                                                                                                                                                                                                                                                                                                                                                                                                                                                                                                                                                                                                                                                                                                                                                                                                                                                                                                                                                                                                                                                                                                                                                                                                                                                                                                                                                                                                                                                                                                          | ame y<br>urisdi<br>d will | ou just<br>ction will not<br>be unable to |       |