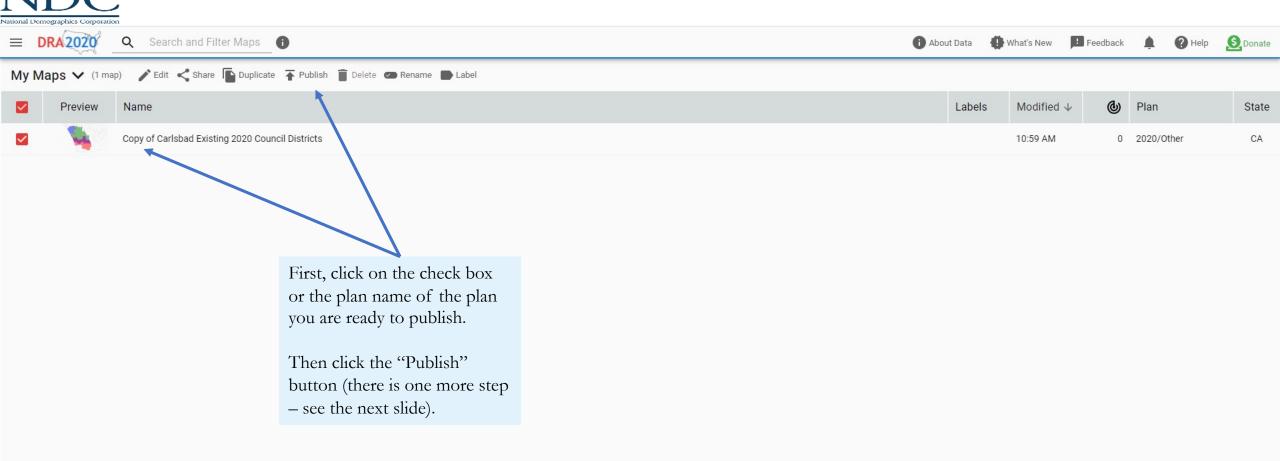

#### My Maps 🗸 (1 map) 🧪 Edit < Share 🖺 Duplicate 🗍 Publish Delete 👁 Rename 🕒 Label

| Preview | Name                                                  |                                                                                                                                                                                                                                      | L                                    | abels                                        | Modified $\downarrow$                                                                                                                                                                                                                                                                                                                                                                                                                                                                                                                                                                                                                                                                                                                                                                                                                                                                                                                                                                                                                                                                                                                                                                                                                                                                                                                                                                                                                                                                                                                                                                                                                                                                                                                                                                                                                                                                                                                                                                                                                                                                 | 6                         | Plan                                      | State |
|---------|-------------------------------------------------------|--------------------------------------------------------------------------------------------------------------------------------------------------------------------------------------------------------------------------------------|--------------------------------------|----------------------------------------------|---------------------------------------------------------------------------------------------------------------------------------------------------------------------------------------------------------------------------------------------------------------------------------------------------------------------------------------------------------------------------------------------------------------------------------------------------------------------------------------------------------------------------------------------------------------------------------------------------------------------------------------------------------------------------------------------------------------------------------------------------------------------------------------------------------------------------------------------------------------------------------------------------------------------------------------------------------------------------------------------------------------------------------------------------------------------------------------------------------------------------------------------------------------------------------------------------------------------------------------------------------------------------------------------------------------------------------------------------------------------------------------------------------------------------------------------------------------------------------------------------------------------------------------------------------------------------------------------------------------------------------------------------------------------------------------------------------------------------------------------------------------------------------------------------------------------------------------------------------------------------------------------------------------------------------------------------------------------------------------------------------------------------------------------------------------------------------------|---------------------------|-------------------------------------------|-------|
| Preview | Name Copy of Carlsbad Existing 2020 Council Districts | Man Nama                                                                                                                                                                                                                             | Here is y                            | our last                                     | Modified ↓       Image: Weight of the plane in the plan |                           | CA                                        |       |
|         |                                                       | Carlsbad's current City Council districts. Note that Council District 1 has a non-contiguous pontion because the Census Bureau changed the Census Block lines (the official district is contiguous but now splits the census block). |                                      | d if oth                                     | sh, add your Twitter handle to<br>thers discuss your plan in<br>ıblish."                                                                                                                                                                                                                                                                                                                                                                                                                                                                                                                                                                                                                                                                                                                                                                                                                                                                                                                                                                                                                                                                                                                                                                                                                                                                                                                                                                                                                                                                                                                                                                                                                                                                                                                                                                                                                                                                                                                                                                                                              |                           |                                           |       |
|         |                                                       | interested in your maps to follow your tweets and have conversations about the maps you are publishing.                                                                                                                              | jurisdictio<br>publishec<br>know you | ot then s<br>on with<br>d (other<br>u have o | send an ema<br>n the plan na<br>rwise they j                                                                                                                                                                                                                                                                                                                                                                                                                                                                                                                                                                                                                                                                                                                                                                                                                                                                                                                                                                                                                                                                                                                                                                                                                                                                                                                                                                                                                                                                                                                                                                                                                                                                                                                                                                                                                                                                                                                                                                                                                                          | ame y<br>urisdi<br>d will | ou just<br>ction will not<br>be unable to |       |