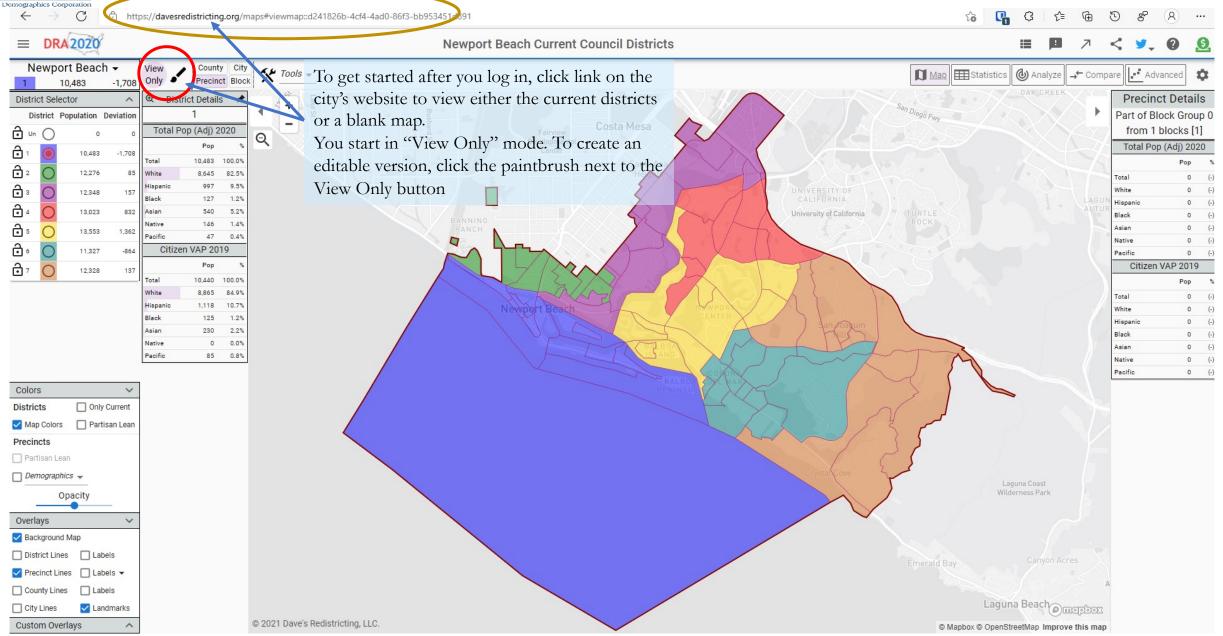

# Dave's Redistricting App Quick Start Guide

For local government redistricting Prepared by National Demographics Corporation (NDC)

October 24, 2021