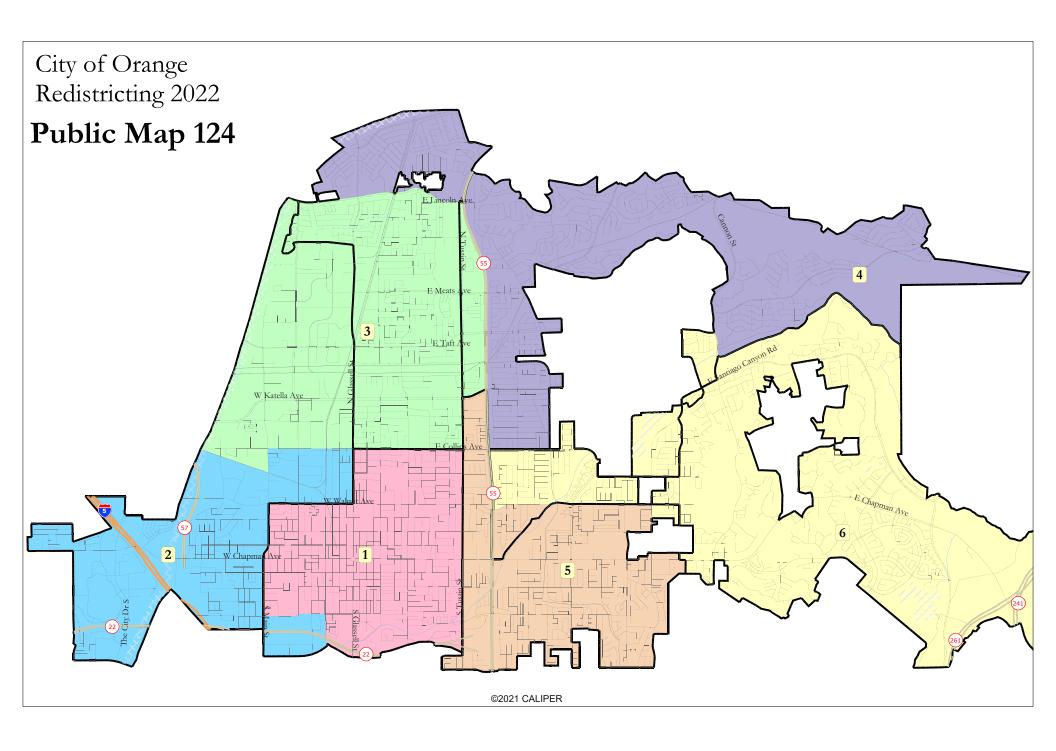

| Deviation from yeard         217         -7.3         -3.76         7.86         2.35         4.46         1.00           No Headsion         0.93%         -0.31%         -1.62%         3.24%         1.33%         -5.83%         6.889           Total Pop         55.3%         64%         62%         3.24%         1.33%         6.889           'N High         43%         23%         43%         25%         25%         1.5%           'S Ni Hilaok         42%         43%         25%         25%         1.5%         1.5%           'S Ni Hilaok         10%         16%         3.5%         1.5%         1.2%         1.5%         1.5%         1.5%         1.5%         1.5%         1.5%         1.5%         1.5%         1.5%         1.5%         1.5%         1.5%         1.5%         1.5%